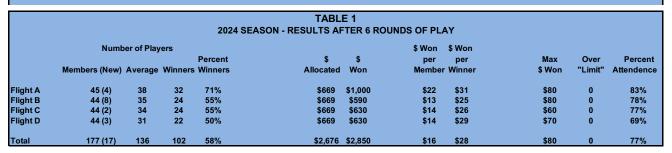

| HILLVIEW SENIOR MEN'S GOLF LEAGUE |                                    |           |        |          |             |              |       |      |         |       |          |           |     |      |     |
|-----------------------------------|------------------------------------|-----------|--------|----------|-------------|--------------|-------|------|---------|-------|----------|-----------|-----|------|-----|
| 100000                            | NEXT LUNCHEON AUGUST 7 38th SEASON |           |        |          |             |              |       |      |         |       |          |           |     |      |     |
| ROUND 7                           |                                    |           |        | ROUI     | ND 6 F      | RESULTS      | 6/19  | 24   | HISTORY |       |          |           |     |      |     |
|                                   |                                    | TEE-TIME  |        |          | Points      |              |       |      | Won     |       |          |           | L   | ast  | 3   |
|                                   |                                    | LIST      |        |          | over        |              | Po    | ints | in      |       | Minimum  | Average   | So  | core | s   |
|                                   |                                    | SCHEDULED | New    | Assigned | Old         |              | Sco   | ored | 2024    | Old   | Point    | Point     | Adj | std  | Pts |
| MEMBER                            | S                                  | NINE      | Quota* | Flight   | Quota       | WINNERS      | Front | Back | **      | Quota | Score*** | Score**** | Rec | ent  | ->  |
| ADEY                              | DAVE                               | Back      | 5      | В        | -2          |              | 4     |      | \$20    | 6     | 5        | 4.8       | 5   | 4    | 5   |
| ANGELO                            | JOHN                               | Back      | 9      | Α        |             |              |       |      | \$50    | 9     | 8        | 7.2       | 10  | 7    | 8   |
| ANNAIAN                           | ROBERT                             | Back      | 3      | D        |             |              |       |      | \$20    | 3     | 2        | 2.0       | 4   | 2    | 2   |
| ARMSTRONG                         | том                                | Front     | 7      | В        | -2          |              |       | 6    | \$0     | 8     | 7        | 6.2       | 3   | 7    | 7   |
| ASSINI                            | RON                                | Back      | 6      | В        |             |              |       |      | \$0     | 6     | 5        | 4.6       | 7   | 6    | 5   |
| BAJDEK                            | JOE                                | Front     | 5      | D        |             |              |       |      | \$40    | 5     | 4        | 2.4       | 3   | 3    | 7   |
| BARBOSA                           | RICHARD                            | Back      | 1      | D        | -2          |              | 0     |      | \$0     | 2     | 1        | 0.5       | 2   | 2    | 1   |
| BARLETTA                          | JOE                                | Front     | 2      | D        | -3          |              |       | 0    | \$0     | 3     | 2        | 1.3       | 2   | 2    | 2   |
| BARRY                             | DAVID                              | Front     | 7      | В        | -3          |              |       | 4    | \$0     | 7     | 6        | 5.2       | 8   | 8    | 6   |
| BASTIANI                          | TONY                               |           | 4      | С        |             |              |       |      | \$0     | 4     | 3        | 4.2       | 4   | 4    | 3   |
| BATTLES                           | RICHARD                            | Front     | 5      | С        | -1          |              |       | 4    | \$0     | 5     | 4        | 4.3       | 5   | 5    | 4   |
| BEAUPRE                           | RONALD                             | Back      | 4      | С        | -5          |              | 0     |      | \$0     | 5     | 4        | 2.8       | 6   | 4    | 4   |
| BEIGHLEY                          | JAMES                              | Back      | 4      | С        | <b>EVEN</b> |              | 4     |      | \$0     | 4     | 3        | 3.2       | 4   | 3    | 4   |
| BENTLEY                           | ROBERT                             | Back      | 10     | Α        | -4          |              | 6     |      | \$0     | 10    | 9        | 9.2       | 10  | 9    | 9   |
| BERRY                             | BILL                               | Front     | 3      | D        | -3          |              |       | 0    | \$20    | 3     | 2        | 2.2       | 2   | 3    | 2   |
| BERTETTI                          | DAVE                               | Back      | 3      | D        |             |              |       |      | \$10    | 3     | 2        | 1.4       | 4   | 2    | 2   |
| BESSONE                           | CARLO                              | Back      | 5      | В        | -2          |              | 3     |      | \$0     | 5     | 4        | 4.4       | 6   | 5    | 4   |
| BLACKWOOD                         | BRIAN                              | Front     | 3      | D        | -1          |              |       | 2    | \$0     | 3     | 2        | 2.5       | 4   | 2    | 2   |
| BONGIOVANNI                       | ANTHONY                            | Back      | 3      | D        | -2          |              | 1     |      | \$0     | 3     | 2        | 2.0       | 3   | 2    | 2   |
| воотн                             | WALTER                             | Front     | 3      | С        | -1          |              |       | 2    | \$0     | 3     | 2        | 2.8       | 3   | 3    | 2   |
| BOTELHO                           | ARTHUR                             | Back      | 4      | С        |             |              |       |      | \$20    | 4     | 3        | 3.8       | 3   | 5    | 4   |
| BOYCE                             | вов                                | Front     | 7      | В        |             |              |       |      | \$10    | 7     | 6        | 6.5       | 7   | 6    | 6   |
| BROWN                             | LARRY                              | Back      | 4      | D        | +2          | D Front \$20 | 5     |      | \$30    | 3     | 2        | 2.3       | 3   | 4    | 5   |
| BUCKLEY                           | JIM                                | Front     | 6      | В        | -1          |              |       | 6    | \$40    | 7     | 6        | 6.0       | 5   | 5    | 6   |
| BURDITT                           | BILL                               | Back      | 3      | D        | +2          | D Front \$20 | 4     |      | \$30    | 2     | 1        | 1.6       | 1   | 2    | 4   |
| BURKE                             | ED                                 | Back      | 12     | Α        | -3          |              | 9     |      | \$40    | 12    | 11       | 10.7      | 13  | 11   | 11  |
| BURKE                             | HANK                               | Back      | 11     | Α        |             |              |       |      | \$30    | 11    | 10       | 9.2       | 10  | 13   | 11  |
| BURKE                             | JOE                                | Back      | 4      | С        | -3          |              | 2     |      | \$10    | 5     | 4        | 3.0       | 3   | 4    | 4   |
| BUTCHER                           | SIMON                              | Front     | 8      | Α        |             |              |       | 6    | \$0     |       |          | 7.3       | 9   | 7    | 6   |
| CALVERT                           | IAN                                | Back      | 9      | Α        | -2          |              | 8     |      | \$10    | 10    | 9        | 8.7       | 9   | 9    | 9   |
| CANNON                            | JERRY                              | Front     | 2      | D        | +1          |              |       | 3    | \$0     | 2     | 1        | 1.2       | 3   | 2    | 3   |
| CAPOZZI                           | DAN                                | Front     | 10     | A        | -4          |              |       | 6    | \$10    | 10    | 9        | 8.0       | 9   | 11   | 9   |
| CARDOZA                           | PAT                                | Front     | 3      | D        |             |              |       |      | \$40    | 3     | 2        | 2.5       |     | 2    | 4   |
| CARUCCI                           | CHARLES                            |           | 3      | С        |             |              |       |      | \$0     | 3     | 2        | 3.2       | 3   | 2    | 3   |
| CARVER                            | HAROLD L                           | Back      | 1      | D        |             |              |       |      | \$0     | 1     | 0        | 0.4       | 1   | 0    | 0   |
| CATANZANO                         | PAUL                               | Front     | 7      | В        | -2          |              |       | 6    | \$0     | 8     | 7        | 6.0       | 7   | 7    | 7   |
| CAVALLARO                         | SEB                                | Back      | 4      | С        | -1          |              | 3     |      | \$20    | 4     | 3        | 3.5       | 4   | 4    | 3   |
| CIACCIA                           | том                                | Back      | 4      | В        | -3          |              | 2     |      | \$0     | 5     | 4        | 2.3       | 5   | 5    | 4   |
| CICCARIELLO                       | JOSEPH                             |           | 4      | C        |             |              |       |      | \$0     | 4     | 3        | 3.1       | 5   | 3    | 3   |
| CIULLA                            | GUS                                | Back      | 5      | C        | -4          |              | 1     |      | \$20    | 5     | 4        | 3.2       | 4   | 6    | 4   |
| COCCHIARO                         | TONY                               | Back      | 6      | В        |             |              |       |      | \$10    | 6     | 5        | 4.5       | 5   | 7    | 5   |
| COLEMAN                           | FRANCIS                            | Back      | 4      | С        | -3          |              | 2     |      | \$0     | 5     | 4        | 3.6       | 4   | 5    | 4   |
| COLLINS                           | BILL                               | Front     | 5      | В        | -3          |              |       | 3    | \$0     | 6     | 5        | 4.8       | 4   | 6    | 5   |
| CONSTANTINE                       | PETER                              | Front     | 5      | D        | +4          | D Back \$10  |       | 7    | \$30    | 3     | 2        | 3.0       | 2   | 2    | 7   |
| COSTELLO                          | PETER                              | Front     | 9      | A        | -2          |              |       | 7    | \$0     | 9     | 8        | 8.8       |     | 8    | 8   |
| CRANNEL                           | JON                                | Front     | 10     | A        | EVEN        |              |       | 11   | \$40    | 11    | 10       | 9.0       | 11  |      | _   |
| CREIGHTON                         | вов                                | Front     | 13     | A        | -5          |              |       | 8    | \$20    | 13    | 12       | 11.2      | 11  |      |     |

| 856666          |                                    | HILLVIEW SENIOR MEN'S GOLF LEAGUE |        |          |             |         |      |       |      |      |       |          |           |            |  |  |  |  |
|-----------------|------------------------------------|-----------------------------------|--------|----------|-------------|---------|------|-------|------|------|-------|----------|-----------|------------|--|--|--|--|
|                 | NEXT LUNCHEON AUGUST 7 38th SEASON |                                   |        |          |             |         |      |       |      |      |       |          | 1000001   |            |  |  |  |  |
|                 |                                    | ROUND 7                           |        | ROU      | ND 6 F      | RESULTS | ·    | 6/19/ | 24   |      |       | HISTO    | RY        |            |  |  |  |  |
|                 |                                    | TEE-TIME                          |        |          | Points      |         |      |       |      | Won  |       |          |           | Last 3     |  |  |  |  |
|                 |                                    | LIST                              |        |          | over        |         |      | Poi   | ints | in   |       | Minimum  | Average   | Scores     |  |  |  |  |
|                 |                                    | SCHEDULED                         | New    | Assigned | Old         |         |      | Sco   | red  | 2024 | Old   | Point    | Point     | Adjstd Pts |  |  |  |  |
| MEMBERS         |                                    | NINE                              | Quota* | Flight   | Quota       | WINNE   | RS   | Front | Back | **   | Quota | Score*** | Score**** | Recent->   |  |  |  |  |
| CRISPO J.       | IAMES                              | Front                             | 4      | С        |             |         |      |       |      | \$0  | 4     | 3        | 3.5       | 4 3 3      |  |  |  |  |
| CUOZZO B        | вов                                | Front                             | 5      | С        |             |         |      |       |      | \$10 | 5     | 4        | 3.4       | 6 4 4      |  |  |  |  |
| CURRAN          | DAVE                               | Back                              | 3      | C        |             |         |      |       |      | \$40 | 3     | 2        | 3.8       | 3 3 3      |  |  |  |  |
| D'ENTREMONT R   | ROGER                              | Back                              | 2      | D        |             |         |      |       |      | \$0  | 2     | 1        | 1.8       | 3 2 2      |  |  |  |  |
| <b>DALEY</b> R  | ROBERT                             |                                   | 1      | D        |             |         |      |       |      | \$0  | 1     | 0        | 0.6       | 0 1 0      |  |  |  |  |
| DASCOLI         | RNIE                               | Front                             | 10     | Α        | -3          |         |      |       | 9    | \$10 | 12    | 11       | 9.3       | 11 11 11   |  |  |  |  |
| <b>DEHART</b> D | OON                                | Back                              | 10     | Α        |             |         |      |       |      | \$40 | 10    | 9        | 6.8       | 5 5 14     |  |  |  |  |
| DEMAGGIO D      | DENNIS                             | Back                              | 8      | Α        | <b>EVEN</b> |         |      | 9     |      | \$0  | 9     | 8        | 7.2       | 8 8 9      |  |  |  |  |
| DEMAGGIO K      | KEN                                | Back                              | 8      | Α        | -1          |         |      | 7     |      | \$40 | 8     | 7        | 7.4       | 9 9 7      |  |  |  |  |
| DENARO P.       | PAUL                               | Back                              | 4      | C        | -2          |         |      | 2     |      | \$10 | 4     | 3        | 2.8       | 5 2 3      |  |  |  |  |
| DEVOE A         | ARMAND                             | Front                             | 4      | D        | -2          |         |      |       | 2    | \$10 | 4     | 3        | 2.6       | 6 4 3      |  |  |  |  |
| DILIEGRO T      | ГОМ                                | Front                             | 5      | С        | +1          | C Back  | \$10 |       | 5    | \$30 | 4     | 3        | 4.0       | 5 4 5      |  |  |  |  |
| DINSMORE F      | RANK                               | Front                             | 15     | Α        | -1          |         |      |       | 14   | \$40 | 15    | 14       | 14.7      | 14 15 14   |  |  |  |  |
| DOHERTY T       | TED                                |                                   | 5      | С        |             |         |      |       |      | \$0  | 5     | 4        | 3.4       | 7 4 4      |  |  |  |  |
| DORSEY P.       | PAUL                               | Back                              | 7      | С        | +6          | C Front | \$40 | 10    |      | \$40 | 4     | 3        | 4.8       | 4 5 10     |  |  |  |  |
| EMMA s          | SAL                                | Back                              | 1      | D        | -1          |         |      | 1     |      | \$0  | 2     | 1        | 0.8       | 1 1 1      |  |  |  |  |
| EVANS B         | вов                                | Front                             | 5      | С        | -1          |         |      |       | 4    | \$20 | 5     | 4        | 4.2       | 6 4 4      |  |  |  |  |
| <b>FAY</b> s    | STEVE                              | Front                             | 2      | D        | -3          |         |      |       | 0    | \$20 | 3     | 2        | 1.8       | 2 3 2      |  |  |  |  |
| FERRARO F       | RANK                               | Back                              | 7      | Α        | -1          |         |      | 7     |      | \$10 | 8     | 7        | 6.8       | 8 8 7      |  |  |  |  |
| FILOSI J        | IOHN                               | Front                             | 11     | Α        | +1          | A Back  | \$20 |       | 12   | \$20 | 11    | 10       | 10.6      | 12 10 12   |  |  |  |  |
| FISHER w        | VAYNE                              | Front                             | 7      | В        | -1          |         |      |       | 7    | \$0  | 8     | 7        | 6.6       | 7 7 7      |  |  |  |  |
| FITZGERALD D    | DAVE                               | Front                             | 6      | В        | -2          |         |      |       | 4    | \$0  | 6     | 5        | 5.0       | 6 5 5      |  |  |  |  |
| FITZGERALD R    | RAY                                | Front                             | 2      | D        | -2          |         |      |       | 0    | \$50 | 2     | 1        | 2.2       | 2 2 1      |  |  |  |  |
| FLYNN JI        | IIM                                | Front                             | 6      | В        | -2          |         |      |       | 4    | \$20 | 6     | 5        | 4.5       | 6 7 5      |  |  |  |  |
| FRANZOSA P.     | PAT                                | Front                             | 3      | D        |             |         |      |       |      | \$0  | 3     | 2        | 2.5       | 3 3 3      |  |  |  |  |
| FULLERTON P     | PAUL                               | Back                              | 10     | Α        | -1          |         |      | 10    |      | \$40 | 11    | 10       | 9.4       | 10 10 10   |  |  |  |  |
| GILARDI L       | .OU                                | Front                             | 6      | В        | -1          |         |      |       | 5    | \$20 | 6     | 5        | 5.9       | 7 5 5      |  |  |  |  |
| GIRARD B        | BUD                                | Front                             | 9      | В        | +2          | B Back  | \$10 |       | 10   | \$20 | 8     | 7        | 7.0       | 8 10 10    |  |  |  |  |
| GOULD D         | DAVE                               | Back                              | 7      | В        | +1          | B Front | \$20 | 8     |      | \$20 | 7     | 6        | 6.4       | 5 6 8      |  |  |  |  |
| GRANEY J        | IOHN                               | Front                             | 3      | D        |             |         |      |       |      | \$0  | 3     | 2        | 2.4       | 3 3 2      |  |  |  |  |
| GRANNAN B       | BILL                               |                                   | 7      | Α        |             |         |      |       |      | \$0  | 7     | 6        | 6.8       | 7 7 7      |  |  |  |  |
| GREEN T         | ΙМ                                 | Front                             | 6      | В        | -3          |         |      |       | 4    | \$0  | 7     | 6        | 5.2       | 7 7 6      |  |  |  |  |
| GUNDRUM E       | D                                  | Front                             | 7      | С        | +3          | C Back  | \$40 |       | 8    | \$50 | 5     | 4        | 5.0       | 4 5 8      |  |  |  |  |
| HAGER G         | GARY                               | Front                             | 1      | D        |             |         |      |       |      | \$20 | 1     | 0        | 1.2       | 1 1 1      |  |  |  |  |
| HAHN T          | ERRY                               | Front                             | 4      | С        | -3          |         |      |       | 1    | \$0  | 4     | 3        | 3.3       | 4 4 3      |  |  |  |  |
| HARVEY D        | OON                                | Front                             | 8      | В        |             |         |      |       |      | \$10 | 8     | 7        | 6.2       | 10 7 8     |  |  |  |  |
| HENDERSON R     | RON                                | Front                             | 5      | В        | <b>EVEN</b> |         |      |       | 5    | \$0  | 5     | 4        | 4.8       | 4 5 5      |  |  |  |  |
| HERB B          | BARRY                              | Front                             | 9      | Α        | +1          | A Back  | \$20 |       | 9    | \$20 | 8     | 7        | 8.0       | 9 8 9      |  |  |  |  |
| HOBBY H         | IARRIE                             | Front                             | 7      | Α        | EVEN        |         |      |       | 7    | \$20 | 7     | 6        | 6.7       | 6 8 7      |  |  |  |  |
| HOOD c          | CHET                               | Front                             | 1      | D        |             |         |      |       |      | \$40 | 1     | 0        | 0.9       | 0 0 1      |  |  |  |  |
| HOYT G          | GREGORY                            | Front                             | 11     | Α        | +1          | A Back  | \$20 |       | 12   | \$20 | 11    | 10       | 9.8       | 10 10 12   |  |  |  |  |
| HUNT D          | DAVID                              | Back                              | 4      | C        | -3          |         |      | 2     |      | \$20 | 5     | 4        | 3.4       | 5 5 4      |  |  |  |  |
| HURTON B        | BRIAN                              | Back                              | 9      | Α        |             |         |      |       |      | \$10 | 9     | 8        | 8.8       | 9 8 8      |  |  |  |  |
| JENSEN R        | RICHARD                            | Front                             | 7      | В        |             |         |      |       |      | \$20 | 7     | 6        | 6.0       | 5 7 7      |  |  |  |  |
| JESSER R        | RICHARD                            | Back                              | 7      | В        |             |         |      |       |      | \$0  | 7     | 6        | 5.6       | 8 6 8      |  |  |  |  |
| JEZOWSKI J      | IIM                                | Front                             | 4      | С        |             |         |      |       |      | \$0  | 4     | 3        | 3.3       | 4 4 4      |  |  |  |  |
| JOSEPHSON B     | BILL                               | Front                             | 4      | С        | -3          |         |      |       | 1    | \$0  | 4     | 3        | 3.0       | 4 4 3      |  |  |  |  |
| KAES o          | отто                               | Back                              | 6      | В        | -1          |         |      | 5     |      | \$0  | 6     | 5        | 5.4       | 7 7 5      |  |  |  |  |

| HILLVIEW SENIOR MEN'S GOLF LEAGUE |               |              |                   |          |            |               |        |        |            |             |          |            |            |       |  |  |
|-----------------------------------|---------------|--------------|-------------------|----------|------------|---------------|--------|--------|------------|-------------|----------|------------|------------|-------|--|--|
| 88888                             |               | NEXT         | LUNCHEON AUGUST 7 |          |            |               |        |        |            | 38th SEASON |          |            |            |       |  |  |
| ROUND 7                           |               |              |                   | ROUI     | ND 6 F     | RESULTS       | - 6/19 | 9/24   | HISTORY    |             |          |            |            |       |  |  |
|                                   |               | TEE-TIME     |                   |          | Points     |               |        |        | Won        |             |          |            | Las        | t 3   |  |  |
|                                   |               | LIST         |                   |          | over       | (• • <u>)</u> | P      | oints  | in         |             | Minimum  | Average    | Sco        | res   |  |  |
|                                   |               | SCHEDULED    | New               | Assigned | Old        |               | So     | ored   | 2024       | Old         | Point    | Point      | Adjsto     | d Pts |  |  |
| MEMBER                            | S             | NINE         | Quota*            | Flight   | Quota      | WINNERS       | Fron   | t Back | **         | Quota       | Score*** | Score****  | Recer      | nt->  |  |  |
| KASPZAK                           | KENNETH       | Front        | 3                 | D        | -3         |               |        | 1      | \$0        | 4           | 3        | 2.2        | 3 3        | 3     |  |  |
| KLOCKOW                           | DENNIS        | Back         | 2                 | D        |            |               |        |        | \$0        | 2           | 1        | 1.6        | 2 1        | 1     |  |  |
| KWIATKOWSKI                       | CHESTER A     | Back         | 7                 | Α        | -3         |               | 4      |        | \$0        | 7           | 6        | 6.6        | 7 7        | 6     |  |  |
| LAMONTAGNE                        | HENRY         | Back         | 7                 | В        | +1         | B Front \$20  | 8      |        | \$20       | 7           | 6        | 5.5        | 7 6        | 8     |  |  |
| LANKOWSKI                         | JAN           | Front        | 2                 | D        | -1         |               |        | 1      | \$10       | 2           | 1        | 1.3        | 2 2        | _     |  |  |
| LAQUIDARA                         | PETER         | Front        | 8                 | Α        | -5         |               |        | 3      | \$10       | 8           | 7        | 7.0        | 8 7        | _     |  |  |
| LARSON                            | GEORGE        | Front        | 9                 | Α        |            |               |        |        | \$0        | 9           | 8        | 7.8        | 10 10      | -     |  |  |
| LASCOLA                           | MATT          | Front        | 8                 | Α        | +1         | A Back \$20   |        | 9      | \$20       | 8           | 7        | 7.7        | 9 8        | -     |  |  |
| LINEHAN                           | JEFF          | Back         | 7                 | В        | -6         |               | 2      |        | \$40       | 8           | 7        | 4.7        | 5 10       |       |  |  |
| LOCKE                             | CHARLES       | Front        | 7                 | В        | -5         |               |        | 2      | \$20       | 7           | 6        | 4.6        | 10 6       | -     |  |  |
| LOGSDON                           | PHIL          | Back         | 4                 | С        | -2         |               | 3      |        | \$60       | 5           | 4        | 4.0        | 3 4        | -     |  |  |
| LONGO                             | ERNIE         | Front        | 5                 | С        | -1         |               |        | 4      | \$0        | 5           | 4        | 3.8        | 6 4        |       |  |  |
| MACARTHUR                         | KEN           | Front        | 6                 | С        |            |               |        |        | \$0        | 6           | 5        | 4.0        | 7 5        | -     |  |  |
| MACDONALD                         | JOHN          | Front        | 10                | Α        | EVEN       |               |        | 10     | \$0        | 10          | 9        | 9.3        | 10 10      | -     |  |  |
| MACDONALD                         | LEONARD       | Front        | 6                 | В        | -1         |               |        | 5      | \$0        | 6           | 5        | 5.1        | 4 6        | -     |  |  |
| MACISAAC                          | DAN           | Back         | 5                 | С        | -4         |               | 3      |        | \$0        | 7           | 6        | 3.8        | 6 6        | -     |  |  |
| MAGUIRE                           | CHARLES       | Front        | 7                 | В        | EVEN       |               |        | 8      | \$0        | 8           | 7        | 6.0        | 7 7        | -     |  |  |
| MARCHESE                          | JAMES         | Back         | 1                 | D        |            |               |        |        | \$0        | 1           | 0        | 1.3        | 1 1        | -     |  |  |
| MARRIER                           | PAUL          | Front        | 11                | Α        | +1         | A Back \$20   | )      | 12     | \$30       | 11          | 10       | 10.2       | 11 11      | -     |  |  |
| MAZUR                             | DAVE          | Back         | 4                 | С        | _          |               |        |        | \$40       | 4           | 3        | 3.0        | 3 4        | -     |  |  |
| MCCORMICK                         | JOHN          | Back         | 7                 | В        | -3         |               | 4      |        | \$10       | 7           | 6        | 6.1        | 7 6        | _     |  |  |
| MCKALLAGAT                        | SHAWN         | Front        | 7                 | A        | -5         |               |        | 3      | \$40       | 8           | 7        | 6.6        | 7 7        | _     |  |  |
| MCLELLEN                          | ERNIE         | Back         | 6                 | С        | _          |               |        |        | \$40       | 6           | 5        | 3.0        | 8 5        | _     |  |  |
| MCQUILKIN                         | JACK          | Back         | 4                 | D        | +2         | D Front \$20  |        |        | \$20       | 3           | 2        | 3.2        | 3 3        |       |  |  |
| MERCURI                           | RAYMOND       | Front        | 7                 | D        | +6         | D Back \$40   |        | 9      | \$40       | 3           | 7        | 4.0        | 3 3        | _     |  |  |
| MERKEL                            | DAVID         | Front        | 9                 | A        | +1         | A Back \$20   |        | 9      | \$40       | 8           |          | 7.0        | 10 8       | _     |  |  |
| MILOTTE                           | ROBERT        | Back         | 3                 | D        | EVEN       |               | 3      |        | \$0<br>\$0 | 3           | 1        | 2.6<br>1.8 | 4 4<br>2 2 |       |  |  |
| MORAN                             | JIM           | Dook         | 2                 | D        | -          |               | 4      |        | \$0        | 7           | 6        | 6.3        | 7 7        |       |  |  |
| MULCAHY                           | BILL          | Back         | 7                 | Α        | -3<br>EVEN |               | 4      | _      | \$0        | 9           | 8        | 8.5        | 9 8        | +     |  |  |
| MURPHY                            | JAMES         | Front        | 9                 | A<br>D   | EVEN       |               | 2      | 9      | \$10       | 1           | 0        | 0.8        | 1 1        | -     |  |  |
| MURPHY                            | WILLIAM       | Back         | 7                 |          | +1         |               |        | 4      | \$40       | 7           | 6        | 4.3        | 9 6        | +     |  |  |
| NESTOR<br>NICHOLS                 | PETER         | Front        | 7<br>11           | C<br>A   | -3<br>+2   | A Front \$40  | 12     | 4      | \$80       | 10          | 9        | 10.2       | 10 10      |       |  |  |
| NICHOLS                           | KEVIN<br>ROSS | Back<br>Back | 5                 | B        | +2<br>-2   | A PIONE \$40  | 3      |        | \$20       | 5           | 4        | 4.2        | 5 5        | _     |  |  |
| NOBLE                             | FRANK         | Front        | 4                 | С        | +1         | C Back \$10   |        | 4      | \$30       | 3           | 2        | 3.3        | 3 3        | -     |  |  |
| NORTON                            | ANDY          | Front        | 3                 | D        | EVEN       | O Dack \$10   |        | 3      | \$10       | 3           | 2        | 2.7        | 4 3        | -     |  |  |
| NYE                               | RAYMOND       | Front        | 5                 | С        | -4         |               |        | 2      | \$20       | 6           | 5        | 3.5        |            | 5     |  |  |
| O'CONNELL                         | ROC           | Back         | 8                 | A        | -5         |               | 3      |        | \$0        | 8           | 7        | 6.6        | 9 7        | _     |  |  |
| O'DONNEL                          | PHIL          | Front        | 6                 | В        | -3         |               | 3      |        | \$20       | 6           | 5        | 5.0        | 6 5        | -     |  |  |
| O'KEEFE                           | RON           | Back         | 5                 | С        | EVEN       |               | 5      |        | \$0        | 5           | 4        | 4.2        | 5 4        | +     |  |  |
| PENNY                             | AL            | Front        | 7                 | A        | -5         |               |        | 3      | \$40       | 8           | 7        | 6.2        | 7 6        | -     |  |  |
| PETERS                            | REGGIE        | Front        | 4                 | D        | +2         |               |        | 5      | \$40       | 3           | 2        | 2.5        | 3 2        | +     |  |  |
| PITHIS                            | STEVEN        | Front        | 7                 | В        | -4         |               |        | 5      | \$20       | 9           | 8        | 5.6        | 8 8        | -     |  |  |
| POORE                             | LARRY         | Back         | 9                 | В        | -1         |               | 7      |        | \$40       | 8           | 7        | 6.0        | 11 7       | -     |  |  |
| POPP                              | HAROLD        | Back         | 9                 | A        | +1         | A Front \$10  |        |        | \$20       | 8           | 7        | 7.2        | 6 10       | 9     |  |  |
| PORTER                            | GLENN         | Front        | 6                 | В        | +1         |               |        | 7      | \$20       | 6           | 5        | 5.8        | 5 6        | 7     |  |  |
| QUIMBY                            | FRANK         | Back         | 7                 | В        |            |               |        |        | \$10       | 7           | 6        | 6.2        | 7 8        | 7     |  |  |
| QUINN                             | PHIL          | Front        | 5                 | С        | EVEN       |               |        | 4      | \$10       | 4           | 3        | 4.5        | 5 4        | 4     |  |  |
| REGO                              | RICHARD       | Front        | 7                 | В        | -3         |               |        | 4      | \$0        | 7           | 6        | 6.2        | 6 7        | 6     |  |  |
|                                   |               |              |                   |          |            |               |        |        | •          |             |          |            |            | _     |  |  |