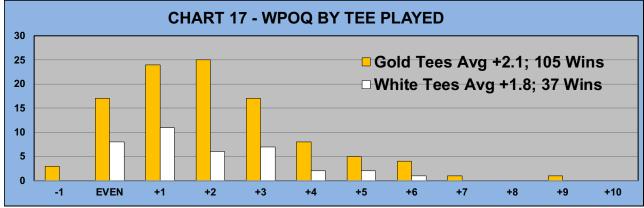

58% (102) OF MEMBERS WON 142 GOLF PRIZES |                                                              |                                                                                                          |  |  |  |  |  |  |



#### IF OTHERS ARE WAITING

#### **AND NO POINTS ARE**



#### POSSIBLE, PLEASE PICK UP

# LEAGUE STATISTICS AFTER 6 ROUNDS OF PLAY





















#### IF OTHERS ARE WAITING

#### **AND NO POINTS ARE**



#### POSSIBLE, PLEASE PICK UP

# GOLD AND WHITE TEES COMPARISON AFTER 6 ROUNDS OF PLAY



AVERAGE POINTS SCORED OVER QUOTA

TABLE 5

Gold Tees
-1.18

-1.32















#### WINNING POINTS

#### **OVER QUOTA (WPOQ)**



#### **AFTER 6 ROUNDS OF PLAY**









#### **WINNING POINTS**

#### **OVER QUOTA (WPOQ)**



#### **AFTER 6 ROUNDS OF PLAY**