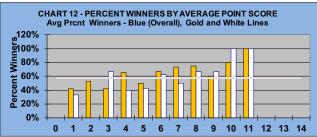

| HILLVIEW SENIOR MEN'S GOLF LEAGUE |                                    |           |        |          |             |              |       |      |         |       |          |           |     |      |     |
|-----------------------------------|------------------------------------|-----------|--------|----------|-------------|--------------|-------|------|---------|-------|----------|-----------|-----|------|-----|
| 100000                            | NEXT LUNCHEON AUGUST 7 38th SEASON |           |        |          |             |              |       |      |         |       |          |           |     |      |     |
| ROUND 7                           |                                    |           |        | ROUI     | ND 6 F      | RESULTS      | 6/19  | 24   | HISTORY |       |          |           |     |      |     |
|                                   |                                    | TEE-TIME  |        |          | Points      |              |       |      | Won     |       |          |           | L   | ast  | 3   |
|                                   |                                    | LIST      |        |          | over        |              | Po    | ints | in      |       | Minimum  | Average   | So  | core | s   |
|                                   |                                    | SCHEDULED | New    | Assigned | Old         |              | Sco   | ored | 2024    | Old   | Point    | Point     | Adj | std  | Pts |
| MEMBER                            | S                                  | NINE      | Quota* | Flight   | Quota       | WINNERS      | Front | Back | **      | Quota | Score*** | Score**** | Rec | ent  | ->  |
| ADEY                              | DAVE                               | Back      | 5      | В        | -2          |              | 4     |      | \$20    | 6     | 5        | 4.8       | 5   | 4    | 5   |
| ANGELO                            | JOHN                               | Back      | 9      | Α        |             |              |       |      | \$50    | 9     | 8        | 7.2       | 10  | 7    | 8   |
| ANNAIAN                           | ROBERT                             | Back      | 3      | D        |             |              |       |      | \$20    | 3     | 2        | 2.0       | 4   | 2    | 2   |
| ARMSTRONG                         | том                                | Front     | 7      | В        | -2          |              |       | 6    | \$0     | 8     | 7        | 6.2       | 3   | 7    | 7   |
| ASSINI                            | RON                                | Back      | 6      | В        |             |              |       |      | \$0     | 6     | 5        | 4.6       | 7   | 6    | 5   |
| BAJDEK                            | JOE                                | Front     | 5      | D        |             |              |       |      | \$40    | 5     | 4        | 2.4       | 3   | 3    | 7   |
| BARBOSA                           | RICHARD                            | Back      | 1      | D        | -2          |              | 0     |      | \$0     | 2     | 1        | 0.5       | 2   | 2    | 1   |
| BARLETTA                          | JOE                                | Front     | 2      | D        | -3          |              |       | 0    | \$0     | 3     | 2        | 1.3       | 2   | 2    | 2   |
| BARRY                             | DAVID                              | Front     | 7      | В        | -3          |              |       | 4    | \$0     | 7     | 6        | 5.2       | 8   | 8    | 6   |
| BASTIANI                          | TONY                               |           | 4      | С        |             |              |       |      | \$0     | 4     | 3        | 4.2       | 4   | 4    | 3   |
| BATTLES                           | RICHARD                            | Front     | 5      | С        | -1          |              |       | 4    | \$0     | 5     | 4        | 4.3       | 5   | 5    | 4   |
| BEAUPRE                           | RONALD                             | Back      | 4      | С        | -5          |              | 0     |      | \$0     | 5     | 4        | 2.8       | 6   | 4    | 4   |
| BEIGHLEY                          | JAMES                              | Back      | 4      | С        | <b>EVEN</b> |              | 4     |      | \$0     | 4     | 3        | 3.2       | 4   | 3    | 4   |
| BENTLEY                           | ROBERT                             | Back      | 10     | Α        | -4          |              | 6     |      | \$0     | 10    | 9        | 9.2       | 10  | 9    | 9   |
| BERRY                             | BILL                               | Front     | 3      | D        | -3          |              |       | 0    | \$20    | 3     | 2        | 2.2       | 2   | 3    | 2   |
| BERTETTI                          | DAVE                               | Back      | 3      | D        |             |              |       |      | \$10    | 3     | 2        | 1.4       | 4   | 2    | 2   |
| BESSONE                           | CARLO                              | Back      | 5      | В        | -2          |              | 3     |      | \$0     | 5     | 4        | 4.4       | 6   | 5    | 4   |
| BLACKWOOD                         | BRIAN                              | Front     | 3      | D        | -1          |              |       | 2    | \$0     | 3     | 2        | 2.5       | 4   | 2    | 2   |
| BONGIOVANNI                       | ANTHONY                            | Back      | 3      | D        | -2          |              | 1     |      | \$0     | 3     | 2        | 2.0       | 3   | 2    | 2   |
| воотн                             | WALTER                             | Front     | 3      | С        | -1          |              |       | 2    | \$0     | 3     | 2        | 2.8       | 3   | 3    | 2   |
| BOTELHO                           | ARTHUR                             | Back      | 4      | С        |             |              |       |      | \$20    | 4     | 3        | 3.8       | 3   | 5    | 4   |
| BOYCE                             | вов                                | Front     | 7      | В        |             |              |       |      | \$10    | 7     | 6        | 6.5       | 7   | 6    | 6   |
| BROWN                             | LARRY                              | Back      | 4      | D        | +2          | D Front \$20 | 5     |      | \$30    | 3     | 2        | 2.3       | 3   | 4    | 5   |
| BUCKLEY                           | JIM                                | Front     | 6      | В        | -1          |              |       | 6    | \$40    | 7     | 6        | 6.0       | 5   | 5    | 6   |
| BURDITT                           | BILL                               | Back      | 3      | D        | +2          | D Front \$20 | 4     |      | \$30    | 2     | 1        | 1.6       | 1   | 2    | 4   |
| BURKE                             | ED                                 | Back      | 12     | Α        | -3          |              | 9     |      | \$40    | 12    | 11       | 10.7      | 13  | 11   | 11  |
| BURKE                             | HANK                               | Back      | 11     | Α        |             |              |       |      | \$30    | 11    | 10       | 9.2       | 10  | 13   | 11  |
| BURKE                             | JOE                                | Back      | 4      | С        | -3          |              | 2     |      | \$10    | 5     | 4        | 3.0       | 3   | 4    | 4   |
| BUTCHER                           | SIMON                              | Front     | 8      | Α        |             |              |       | 6    | \$0     |       |          | 7.3       | 9   | 7    | 6   |
| CALVERT                           | IAN                                | Back      | 9      | Α        | -2          |              | 8     |      | \$10    | 10    | 9        | 8.7       | 9   | 9    | 9   |
| CANNON                            | JERRY                              | Front     | 2      | D        | +1          |              |       | 3    | \$0     | 2     | 1        | 1.2       | 3   | 2    | 3   |
| CAPOZZI                           | DAN                                | Front     | 10     | A        | -4          |              |       | 6    | \$10    | 10    | 9        | 8.0       | 9   | 11   | 9   |
| CARDOZA                           | PAT                                | Front     | 3      | D        |             |              |       |      | \$40    | 3     | 2        | 2.5       |     | 2    | 4   |
| CARUCCI                           | CHARLES                            |           | 3      | С        |             |              |       |      | \$0     | 3     | 2        | 3.2       | 3   | 2    | 3   |
| CARVER                            | HAROLD L                           | Back      | 1      | D        |             |              |       |      | \$0     | 1     | 0        | 0.4       | 1   | 0    | 0   |
| CATANZANO                         | PAUL                               | Front     | 7      | В        | -2          |              |       | 6    | \$0     | 8     | 7        | 6.0       | 7   | 7    | 7   |
| CAVALLARO                         | SEB                                | Back      | 4      | С        | -1          |              | 3     |      | \$20    | 4     | 3        | 3.5       | 4   | 4    | 3   |
| CIACCIA                           | том                                | Back      | 4      | В        | -3          |              | 2     |      | \$0     | 5     | 4        | 2.3       | 5   | 5    | 4   |
| CICCARIELLO                       | JOSEPH                             |           | 4      | C        |             |              |       |      | \$0     | 4     | 3        | 3.1       | 5   | 3    | 3   |
| CIULLA                            | GUS                                | Back      | 5      | C        | -4          |              | 1     |      | \$20    | 5     | 4        | 3.2       | 4   | 6    | 4   |
| COCCHIARO                         | TONY                               | Back      | 6      | В        |             |              |       |      | \$10    | 6     | 5        | 4.5       | 5   | 7    | 5   |
| COLEMAN                           | FRANCIS                            | Back      | 4      | С        | -3          |              | 2     |      | \$0     | 5     | 4        | 3.6       | 4   | 5    | 4   |
| COLLINS                           | BILL                               | Front     | 5      | В        | -3          |              |       | 3    | \$0     | 6     | 5        | 4.8       | 4   | 6    | 5   |
| CONSTANTINE                       | PETER                              | Front     | 5      | D        | +4          | D Back \$10  |       | 7    | \$30    | 3     | 2        | 3.0       | 2   | 2    | 7   |
| COSTELLO                          | PETER                              | Front     | 9      | A        | -2          |              |       | 7    | \$0     | 9     | 8        | 8.8       |     | 8    | 8   |
| CRANNEL                           | JON                                | Front     | 10     | A        | EVEN        |              |       | 11   | \$40    | 11    | 10       | 9.0       | 11  |      | _   |
| CREIGHTON                         | вов                                | Front     | 13     | A        | -5          |              |       | 8    | \$20    | 13    | 12       | 11.2      | 11  |      |     |