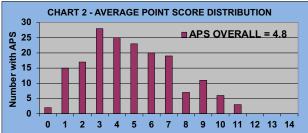

|  |  |  |  |  |  |
| ****                                                                                                                |                                                              |                                                                                                          |  |  |  |  |  |  |
| JUNE 19, 2024  38th SEASON  160 OUT OF 177 MEMBERS PLAYED >=50% OF ROUNDS  58% (102) OF MEMBERS WON 142 GOLF PRIZES |                                                              |                                                                                                          |  |  |  |  |  |  |



#### IF OTHERS ARE WAITING

#### **AND NO POINTS ARE**



#### POSSIBLE, PLEASE PICK UP

# LEAGUE STATISTICS AFTER 6 ROUNDS OF PLAY





















#### IF OTHERS ARE WAITING

#### **AND NO POINTS ARE**



#### POSSIBLE, PLEASE PICK UP

# GOLD AND WHITE TEES COMPARISON AFTER 6 ROUNDS OF PLAY



AVERAGE POINTS SCORED OVER QUOTA

TABLE 5

Gold Tees
-1.18

-1.32















#### WINNING POINTS

#### **OVER QUOTA (WPOQ)**



#### **AFTER 6 ROUNDS OF PLAY**









#### **WINNING POINTS**

#### **OVER QUOTA (WPOQ)**



#### **AFTER 6 ROUNDS OF PLAY**