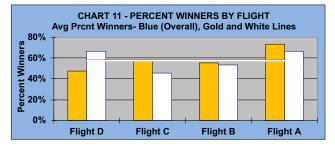

| HILLVIEW SENIOR MEN'S GOLF LEAGUE |                                    |           |        |          |             |              |       |      |         |       |          |           |     |      |     |
|-----------------------------------|------------------------------------|-----------|--------|----------|-------------|--------------|-------|------|---------|-------|----------|-----------|-----|------|-----|
| 100000                            | NEXT LUNCHEON AUGUST 7 38th SEASON |           |        |          |             |              |       |      |         |       |          |           |     |      |     |
| ROUND 7                           |                                    |           |        | ROUI     | ND 6 F      | RESULTS      | 6/19  | 24   | HISTORY |       |          |           |     |      |     |
|                                   |                                    | TEE-TIME  |        |          | Points      |              |       |      | Won     |       |          |           | L   | ast  | 3   |
|                                   |                                    | LIST      |        |          | over        |              | Po    | ints | in      |       | Minimum  | Average   | So  | core | s   |
|                                   |                                    | SCHEDULED | New    | Assigned | Old         |              | Sco   | ored | 2024    | Old   | Point    | Point     | Adj | std  | Pts |
| MEMBER                            | S                                  | NINE      | Quota* | Flight   | Quota       | WINNERS      | Front | Back | **      | Quota | Score*** | Score**** | Rec | ent  | ->  |
| ADEY                              | DAVE                               | Back      | 5      | В        | -2          |              | 4     |      | \$20    | 6     | 5        | 4.8       | 5   | 4    | 5   |
| ANGELO                            | JOHN                               | Back      | 9      | Α        |             |              |       |      | \$50    | 9     | 8        | 7.2       | 10  | 7    | 8   |
| ANNAIAN                           | ROBERT                             | Back      | 3      | D        |             |              |       |      | \$20    | 3     | 2        | 2.0       | 4   | 2    | 2   |
| ARMSTRONG                         | том                                | Front     | 7      | В        | -2          |              |       | 6    | \$0     | 8     | 7        | 6.2       | 3   | 7    | 7   |
| ASSINI                            | RON                                | Back      | 6      | В        |             |              |       |      | \$0     | 6     | 5        | 4.6       | 7   | 6    | 5   |
| BAJDEK                            | JOE                                | Front     | 5      | D        |             |              |       |      | \$40    | 5     | 4        | 2.4       | 3   | 3    | 7   |
| BARBOSA                           | RICHARD                            | Back      | 1      | D        | -2          |              | 0     |      | \$0     | 2     | 1        | 0.5       | 2   | 2    | 1   |
| BARLETTA                          | JOE                                | Front     | 2      | D        | -3          |              |       | 0    | \$0     | 3     | 2        | 1.3       | 2   | 2    | 2   |
| BARRY                             | DAVID                              | Front     | 7      | В        | -3          |              |       | 4    | \$0     | 7     | 6        | 5.2       | 8   | 8    | 6   |
| BASTIANI                          | TONY                               |           | 4      | С        |             |              |       |      | \$0     | 4     | 3        | 4.2       | 4   | 4    | 3   |
| BATTLES                           | RICHARD                            | Front     | 5      | С        | -1          |              |       | 4    | \$0     | 5     | 4        | 4.3       | 5   | 5    | 4   |
| BEAUPRE                           | RONALD                             | Back      | 4      | С        | -5          |              | 0     |      | \$0     | 5     | 4        | 2.8       | 6   | 4    | 4   |
| BEIGHLEY                          | JAMES                              | Back      | 4      | С        | <b>EVEN</b> |              | 4     |      | \$0     | 4     | 3        | 3.2       | 4   | 3    | 4   |
| BENTLEY                           | ROBERT                             | Back      | 10     | Α        | -4          |              | 6     |      | \$0     | 10    | 9        | 9.2       | 10  | 9    | 9   |
| BERRY                             | BILL                               | Front     | 3      | D        | -3          |              |       | 0    | \$20    | 3     | 2        | 2.2       | 2   | 3    | 2   |
| BERTETTI                          | DAVE                               | Back      | 3      | D        |             |              |       |      | \$10    | 3     | 2        | 1.4       | 4   | 2    | 2   |
| BESSONE                           | CARLO                              | Back      | 5      | В        | -2          |              | 3     |      | \$0     | 5     | 4        | 4.4       | 6   | 5    | 4   |
| BLACKWOOD                         | BRIAN                              | Front     | 3      | D        | -1          |              |       | 2    | \$0     | 3     | 2        | 2.5       | 4   | 2    | 2   |
| BONGIOVANNI                       | ANTHONY                            | Back      | 3      | D        | -2          |              | 1     |      | \$0     | 3     | 2        | 2.0       | 3   | 2    | 2   |
| воотн                             | WALTER                             | Front     | 3      | С        | -1          |              |       | 2    | \$0     | 3     | 2        | 2.8       | 3   | 3    | 2   |
| BOTELHO                           | ARTHUR                             | Back      | 4      | С        |             |              |       |      | \$20    | 4     | 3        | 3.8       | 3   | 5    | 4   |
| BOYCE                             | вов                                | Front     | 7      | В        |             |              |       |      | \$10    | 7     | 6        | 6.5       | 7   | 6    | 6   |
| BROWN                             | LARRY                              | Back      | 4      | D        | +2          | D Front \$20 | 5     |      | \$30    | 3     | 2        | 2.3       | 3   | 4    | 5   |
| BUCKLEY                           | JIM                                | Front     | 6      | В        | -1          |              |       | 6    | \$40    | 7     | 6        | 6.0       | 5   | 5    | 6   |
| BURDITT                           | BILL                               | Back      | 3      | D        | +2          | D Front \$20 | 4     |      | \$30    | 2     | 1        | 1.6       | 1   | 2    | 4   |
| BURKE                             | ED                                 | Back      | 12     | Α        | -3          |              | 9     |      | \$40    | 12    | 11       | 10.7      | 13  | 11   | 11  |
| BURKE                             | HANK                               | Back      | 11     | Α        |             |              |       |      | \$30    | 11    | 10       | 9.2       | 10  | 13   | 11  |
| BURKE                             | JOE                                | Back      | 4      | С        | -3          |              | 2     |      | \$10    | 5     | 4        | 3.0       | 3   | 4    | 4   |
| BUTCHER                           | SIMON                              | Front     | 8      | Α        |             |              |       | 6    | \$0     |       |          | 7.3       | 9   | 7    | 6   |
| CALVERT                           | IAN                                | Back      | 9      | Α        | -2          |              | 8     |      | \$10    | 10    | 9        | 8.7       | 9   | 9    | 9   |
| CANNON                            | JERRY                              | Front     | 2      | D        | +1          |              |       | 3    | \$0     | 2     | 1        | 1.2       | 3   | 2    | 3   |
| CAPOZZI                           | DAN                                | Front     | 10     | A        | -4          |              |       | 6    | \$10    | 10    | 9        | 8.0       | 9   | 11   | 9   |
| CARDOZA                           | PAT                                | Front     | 3      | D        |             |              |       |      | \$40    | 3     | 2        | 2.5       |     | 2    | 4   |
| CARUCCI                           | CHARLES                            |           | 3      | С        |             |              |       |      | \$0     | 3     | 2        | 3.2       | 3   | 2    | 3   |
| CARVER                            | HAROLD L                           | Back      | 1      | D        |             |              |       |      | \$0     | 1     | 0        | 0.4       | 1   | 0    | 0   |
| CATANZANO                         | PAUL                               | Front     | 7      | В        | -2          |              |       | 6    | \$0     | 8     | 7        | 6.0       | 7   | 7    | 7   |
| CAVALLARO                         | SEB                                | Back      | 4      | С        | -1          |              | 3     |      | \$20    | 4     | 3        | 3.5       | 4   | 4    | 3   |
| CIACCIA                           | том                                | Back      | 4      | В        | -3          |              | 2     |      | \$0     | 5     | 4        | 2.3       | 5   | 5    | 4   |
| CICCARIELLO                       | JOSEPH                             |           | 4      | C        |             |              |       |      | \$0     | 4     | 3        | 3.1       | 5   | 3    | 3   |
| CIULLA                            | GUS                                | Back      | 5      | C        | -4          |              | 1     |      | \$20    | 5     | 4        | 3.2       | 4   | 6    | 4   |
| COCCHIARO                         | TONY                               | Back      | 6      | В        |             |              |       |      | \$10    | 6     | 5        | 4.5       | 5   | 7    | 5   |
| COLEMAN                           | FRANCIS                            | Back      | 4      | С        | -3          |              | 2     |      | \$0     | 5     | 4        | 3.6       | 4   | 5    | 4   |
| COLLINS                           | BILL                               | Front     | 5      | В        | -3          |              |       | 3    | \$0     | 6     | 5        | 4.8       | 4   | 6    | 5   |
| CONSTANTINE                       | PETER                              | Front     | 5      | D        | +4          | D Back \$10  |       | 7    | \$30    | 3     | 2        | 3.0       | 2   | 2    | 7   |
| COSTELLO                          | PETER                              | Front     | 9      | A        | -2          |              |       | 7    | \$0     | 9     | 8        | 8.8       |     | 8    | 8   |
| CRANNEL                           | JON                                | Front     | 10     | A        | EVEN        |              |       | 11   | \$40    | 11    | 10       | 9.0       | 11  |      | _   |
| CREIGHTON                         | вов                                | Front     | 13     | A        | -5          |              |       | 8    | \$20    | 13    | 12       | 11.2      | 11  |      |     |