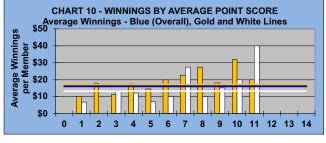

| HILLVIEW SENIOR MEN'S GOLF LEAGUE |                                    |           |        |          |             |              |       |      |         |       |          |           |     |      |     |
|-----------------------------------|------------------------------------|-----------|--------|----------|-------------|--------------|-------|------|---------|-------|----------|-----------|-----|------|-----|
| 100000                            | NEXT LUNCHEON AUGUST 7 38th SEASON |           |        |          |             |              |       |      |         |       |          |           |     |      |     |
| ROUND 7                           |                                    |           |        | ROUI     | ND 6 F      | RESULTS      | 6/19  | 24   | HISTORY |       |          |           |     |      |     |
|                                   |                                    | TEE-TIME  |        |          | Points      |              |       |      | Won     |       |          |           | L   | ast  | 3   |
|                                   |                                    | LIST      |        |          | over        |              | Po    | ints | in      |       | Minimum  | Average   | So  | core | s   |
|                                   |                                    | SCHEDULED | New    | Assigned | Old         |              | Sco   | ored | 2024    | Old   | Point    | Point     | Adj | std  | Pts |
| MEMBER                            | S                                  | NINE      | Quota* | Flight   | Quota       | WINNERS      | Front | Back | **      | Quota | Score*** | Score**** | Rec | ent  | ->  |
| ADEY                              | DAVE                               | Back      | 5      | В        | -2          |              | 4     |      | \$20    | 6     | 5        | 4.8       | 5   | 4    | 5   |
| ANGELO                            | JOHN                               | Back      | 9      | Α        |             |              |       |      | \$50    | 9     | 8        | 7.2       | 10  | 7    | 8   |
| ANNAIAN                           | ROBERT                             | Back      | 3      | D        |             |              |       |      | \$20    | 3     | 2        | 2.0       | 4   | 2    | 2   |
| ARMSTRONG                         | том                                | Front     | 7      | В        | -2          |              |       | 6    | \$0     | 8     | 7        | 6.2       | 3   | 7    | 7   |
| ASSINI                            | RON                                | Back      | 6      | В        |             |              |       |      | \$0     | 6     | 5        | 4.6       | 7   | 6    | 5   |
| BAJDEK                            | JOE                                | Front     | 5      | D        |             |              |       |      | \$40    | 5     | 4        | 2.4       | 3   | 3    | 7   |
| BARBOSA                           | RICHARD                            | Back      | 1      | D        | -2          |              | 0     |      | \$0     | 2     | 1        | 0.5       | 2   | 2    | 1   |
| BARLETTA                          | JOE                                | Front     | 2      | D        | -3          |              |       | 0    | \$0     | 3     | 2        | 1.3       | 2   | 2    | 2   |
| BARRY                             | DAVID                              | Front     | 7      | В        | -3          |              |       | 4    | \$0     | 7     | 6        | 5.2       | 8   | 8    | 6   |
| BASTIANI                          | TONY                               |           | 4      | С        |             |              |       |      | \$0     | 4     | 3        | 4.2       | 4   | 4    | 3   |
| BATTLES                           | RICHARD                            | Front     | 5      | С        | -1          |              |       | 4    | \$0     | 5     | 4        | 4.3       | 5   | 5    | 4   |
| BEAUPRE                           | RONALD                             | Back      | 4      | С        | -5          |              | 0     |      | \$0     | 5     | 4        | 2.8       | 6   | 4    | 4   |
| BEIGHLEY                          | JAMES                              | Back      | 4      | С        | <b>EVEN</b> |              | 4     |      | \$0     | 4     | 3        | 3.2       | 4   | 3    | 4   |
| BENTLEY                           | ROBERT                             | Back      | 10     | Α        | -4          |              | 6     |      | \$0     | 10    | 9        | 9.2       | 10  | 9    | 9   |
| BERRY                             | BILL                               | Front     | 3      | D        | -3          |              |       | 0    | \$20    | 3     | 2        | 2.2       | 2   | 3    | 2   |
| BERTETTI                          | DAVE                               | Back      | 3      | D        |             |              |       |      | \$10    | 3     | 2        | 1.4       | 4   | 2    | 2   |
| BESSONE                           | CARLO                              | Back      | 5      | В        | -2          |              | 3     |      | \$0     | 5     | 4        | 4.4       | 6   | 5    | 4   |
| BLACKWOOD                         | BRIAN                              | Front     | 3      | D        | -1          |              |       | 2    | \$0     | 3     | 2        | 2.5       | 4   | 2    | 2   |
| BONGIOVANNI                       | ANTHONY                            | Back      | 3      | D        | -2          |              | 1     |      | \$0     | 3     | 2        | 2.0       | 3   | 2    | 2   |
| воотн                             | WALTER                             | Front     | 3      | С        | -1          |              |       | 2    | \$0     | 3     | 2        | 2.8       | 3   | 3    | 2   |
| BOTELHO                           | ARTHUR                             | Back      | 4      | С        |             |              |       |      | \$20    | 4     | 3        | 3.8       | 3   | 5    | 4   |
| BOYCE                             | вов                                | Front     | 7      | В        |             |              |       |      | \$10    | 7     | 6        | 6.5       | 7   | 6    | 6   |
| BROWN                             | LARRY                              | Back      | 4      | D        | +2          | D Front \$20 | 5     |      | \$30    | 3     | 2        | 2.3       | 3   | 4    | 5   |
| BUCKLEY                           | JIM                                | Front     | 6      | В        | -1          |              |       | 6    | \$40    | 7     | 6        | 6.0       | 5   | 5    | 6   |
| BURDITT                           | BILL                               | Back      | 3      | D        | +2          | D Front \$20 | 4     |      | \$30    | 2     | 1        | 1.6       | 1   | 2    | 4   |
| BURKE                             | ED                                 | Back      | 12     | Α        | -3          |              | 9     |      | \$40    | 12    | 11       | 10.7      | 13  | 11   | 11  |
| BURKE                             | HANK                               | Back      | 11     | Α        |             |              |       |      | \$30    | 11    | 10       | 9.2       | 10  | 13   | 11  |
| BURKE                             | JOE                                | Back      | 4      | С        | -3          |              | 2     |      | \$10    | 5     | 4        | 3.0       | 3   | 4    | 4   |
| BUTCHER                           | SIMON                              | Front     | 8      | Α        |             |              |       | 6    | \$0     |       |          | 7.3       | 9   | 7    | 6   |
| CALVERT                           | IAN                                | Back      | 9      | Α        | -2          |              | 8     |      | \$10    | 10    | 9        | 8.7       | 9   | 9    | 9   |
| CANNON                            | JERRY                              | Front     | 2      | D        | +1          |              |       | 3    | \$0     | 2     | 1        | 1.2       | 3   | 2    | 3   |
| CAPOZZI                           | DAN                                | Front     | 10     | A        | -4          |              |       | 6    | \$10    | 10    | 9        | 8.0       | 9   | 11   | 9   |
| CARDOZA                           | PAT                                | Front     | 3      | D        |             |              |       |      | \$40    | 3     | 2        | 2.5       |     | 2    | 4   |
| CARUCCI                           | CHARLES                            |           | 3      | С        |             |              |       |      | \$0     | 3     | 2        | 3.2       | 3   | 2    | 3   |
| CARVER                            | HAROLD L                           | Back      | 1      | D        |             |              |       |      | \$0     | 1     | 0        | 0.4       | 1   | 0    | 0   |
| CATANZANO                         | PAUL                               | Front     | 7      | В        | -2          |              |       | 6    | \$0     | 8     | 7        | 6.0       | 7   | 7    | 7   |
| CAVALLARO                         | SEB                                | Back      | 4      | С        | -1          |              | 3     |      | \$20    | 4     | 3        | 3.5       | 4   | 4    | 3   |
| CIACCIA                           | том                                | Back      | 4      | В        | -3          |              | 2     |      | \$0     | 5     | 4        | 2.3       | 5   | 5    | 4   |
| CICCARIELLO                       | JOSEPH                             |           | 4      | C        |             |              |       |      | \$0     | 4     | 3        | 3.1       | 5   | 3    | 3   |
| CIULLA                            | GUS                                | Back      | 5      | C        | -4          |              | 1     |      | \$20    | 5     | 4        | 3.2       | 4   | 6    | 4   |
| COCCHIARO                         | TONY                               | Back      | 6      | В        |             |              |       |      | \$10    | 6     | 5        | 4.5       | 5   | 7    | 5   |
| COLEMAN                           | FRANCIS                            | Back      | 4      | С        | -3          |              | 2     |      | \$0     | 5     | 4        | 3.6       | 4   | 5    | 4   |
| COLLINS                           | BILL                               | Front     | 5      | В        | -3          |              |       | 3    | \$0     | 6     | 5        | 4.8       | 4   | 6    | 5   |
| CONSTANTINE                       | PETER                              | Front     | 5      | D        | +4          | D Back \$10  |       | 7    | \$30    | 3     | 2        | 3.0       | 2   | 2    | 7   |
| COSTELLO                          | PETER                              | Front     | 9      | A        | -2          |              |       | 7    | \$0     | 9     | 8        | 8.8       |     | 8    | 8   |
| CRANNEL                           | JON                                | Front     | 10     | A        | EVEN        |              |       | 11   | \$40    | 11    | 10       | 9.0       | 11  |      | _   |
| CREIGHTON                         | вов                                | Front     | 13     | A        | -5          |              |       | 8    | \$20    | 13    | 12       | 11.2      | 11  |      |     |