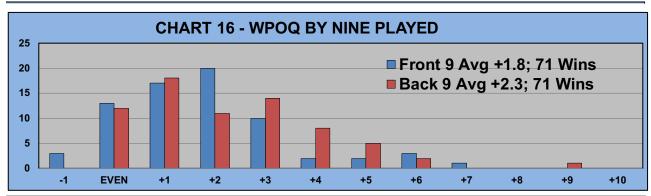

DS  58% (102) OF MEMBERS WON 142 GOLF PRIZES |                                                              |                                                                                                          |  |  |  |  |  |  |



#### IF OTHERS ARE WAITING

#### **AND NO POINTS ARE**



#### POSSIBLE, PLEASE PICK UP

# LEAGUE STATISTICS AFTER 6 ROUNDS OF PLAY





















#### IF OTHERS ARE WAITING

#### **AND NO POINTS ARE**



#### POSSIBLE, PLEASE PICK UP

# GOLD AND WHITE TEES COMPARISON AFTER 6 ROUNDS OF PLAY



AVERAGE POINTS SCORED OVER QUOTA

TABLE 5

Gold Tees
-1.18

-1.32















#### WINNING POINTS

#### **OVER QUOTA (WPOQ)**



#### **AFTER 6 ROUNDS OF PLAY**









#### **WINNING POINTS**

#### **OVER QUOTA (WPOQ)**



#### **AFTER 6 ROUNDS OF PLAY**