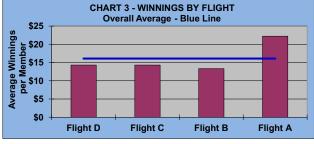

|  |  |  |  |  |  |
| ****                                                                                                                |                                                              |                                                                                                          |  |  |  |  |  |  |
| JUNE 19, 2024  38th SEASON  160 OUT OF 177 MEMBERS PLAYED >=50% OF ROUNDS  58% (102) OF MEMBERS WON 142 GOLF PRIZES |                                                              |                                                                                                          |  |  |  |  |  |  |



#### IF OTHERS ARE WAITING

#### **AND NO POINTS ARE**



#### POSSIBLE, PLEASE PICK UP

# LEAGUE STATISTICS AFTER 6 ROUNDS OF PLAY





















#### IF OTHERS ARE WAITING

#### **AND NO POINTS ARE**



#### POSSIBLE, PLEASE PICK UP

# GOLD AND WHITE TEES COMPARISON AFTER 6 ROUNDS OF PLAY



AVERAGE POINTS SCORED OVER QUOTA

TABLE 5

Gold Tees
-1.18

-1.32















#### WINNING POINTS

#### **OVER QUOTA (WPOQ)**



#### **AFTER 6 ROUNDS OF PLAY**









#### **WINNING POINTS**

#### **OVER QUOTA (WPOQ)**



#### **AFTER 6 ROUNDS OF PLAY**