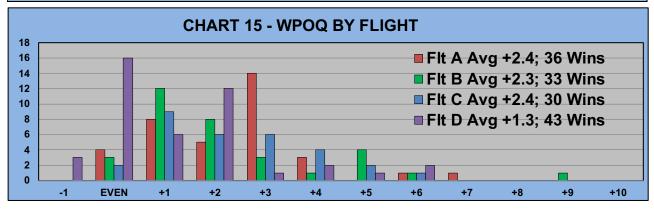

|  |  |  |  |  |
| JUNE 19, 2024  38th SEASON  160 OUT OF 177 MEMBERS PLAYED >=50% OF ROUNDS  58% (102) OF MEMBERS WON 142 GOLF PRIZES |                                                              |                                                                                                          |  |  |  |  |  |  |



#### IF OTHERS ARE WAITING

#### **AND NO POINTS ARE**



#### POSSIBLE, PLEASE PICK UP

# LEAGUE STATISTICS AFTER 6 ROUNDS OF PLAY





















#### IF OTHERS ARE WAITING

#### **AND NO POINTS ARE**



#### POSSIBLE, PLEASE PICK UP

# GOLD AND WHITE TEES COMPARISON AFTER 6 ROUNDS OF PLAY



AVERAGE POINTS SCORED OVER QUOTA

TABLE 5

Gold Tees
-1.18

-1.32















#### WINNING POINTS

#### **OVER QUOTA (WPOQ)**



#### **AFTER 6 ROUNDS OF PLAY**









#### **WINNING POINTS**

#### **OVER QUOTA (WPOQ)**



#### **AFTER 6 ROUNDS OF PLAY**