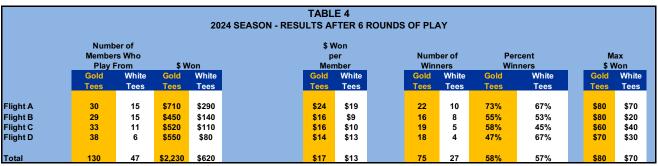

| HILLVIEW SENIOR MEN'S GOLF LEAGUE |                                    |           |        |          |             |              |       |      |         |       |          |           |     |      |     |
|-----------------------------------|------------------------------------|-----------|--------|----------|-------------|--------------|-------|------|---------|-------|----------|-----------|-----|------|-----|
| 100000                            | NEXT LUNCHEON AUGUST 7 38th SEASON |           |        |          |             |              |       |      |         |       |          |           |     |      |     |
| ROUND 7                           |                                    |           |        | ROUI     | ND 6 F      | RESULTS      | 6/19  | 24   | HISTORY |       |          |           |     |      |     |
|                                   |                                    | TEE-TIME  |        |          | Points      |              |       |      | Won     |       |          |           | L   | ast  | 3   |
|                                   |                                    | LIST      |        |          | over        |              | Po    | ints | in      |       | Minimum  | Average   | So  | core | s   |
|                                   |                                    | SCHEDULED | New    | Assigned | Old         |              | Sco   | ored | 2024    | Old   | Point    | Point     | Adj | std  | Pts |
| MEMBER                            | S                                  | NINE      | Quota* | Flight   | Quota       | WINNERS      | Front | Back | **      | Quota | Score*** | Score**** | Rec | ent  | ->  |
| ADEY                              | DAVE                               | Back      | 5      | В        | -2          |              | 4     |      | \$20    | 6     | 5        | 4.8       | 5   | 4    | 5   |
| ANGELO                            | JOHN                               | Back      | 9      | Α        |             |              |       |      | \$50    | 9     | 8        | 7.2       | 10  | 7    | 8   |
| ANNAIAN                           | ROBERT                             | Back      | 3      | D        |             |              |       |      | \$20    | 3     | 2        | 2.0       | 4   | 2    | 2   |
| ARMSTRONG                         | том                                | Front     | 7      | В        | -2          |              |       | 6    | \$0     | 8     | 7        | 6.2       | 3   | 7    | 7   |
| ASSINI                            | RON                                | Back      | 6      | В        |             |              |       |      | \$0     | 6     | 5        | 4.6       | 7   | 6    | 5   |
| BAJDEK                            | JOE                                | Front     | 5      | D        |             |              |       |      | \$40    | 5     | 4        | 2.4       | 3   | 3    | 7   |
| BARBOSA                           | RICHARD                            | Back      | 1      | D        | -2          |              | 0     |      | \$0     | 2     | 1        | 0.5       | 2   | 2    | 1   |
| BARLETTA                          | JOE                                | Front     | 2      | D        | -3          |              |       | 0    | \$0     | 3     | 2        | 1.3       | 2   | 2    | 2   |
| BARRY                             | DAVID                              | Front     | 7      | В        | -3          |              |       | 4    | \$0     | 7     | 6        | 5.2       | 8   | 8    | 6   |
| BASTIANI                          | TONY                               |           | 4      | С        |             |              |       |      | \$0     | 4     | 3        | 4.2       | 4   | 4    | 3   |
| BATTLES                           | RICHARD                            | Front     | 5      | С        | -1          |              |       | 4    | \$0     | 5     | 4        | 4.3       | 5   | 5    | 4   |
| BEAUPRE                           | RONALD                             | Back      | 4      | С        | -5          |              | 0     |      | \$0     | 5     | 4        | 2.8       | 6   | 4    | 4   |
| BEIGHLEY                          | JAMES                              | Back      | 4      | С        | <b>EVEN</b> |              | 4     |      | \$0     | 4     | 3        | 3.2       | 4   | 3    | 4   |
| BENTLEY                           | ROBERT                             | Back      | 10     | Α        | -4          |              | 6     |      | \$0     | 10    | 9        | 9.2       | 10  | 9    | 9   |
| BERRY                             | BILL                               | Front     | 3      | D        | -3          |              |       | 0    | \$20    | 3     | 2        | 2.2       | 2   | 3    | 2   |
| BERTETTI                          | DAVE                               | Back      | 3      | D        |             |              |       |      | \$10    | 3     | 2        | 1.4       | 4   | 2    | 2   |
| BESSONE                           | CARLO                              | Back      | 5      | В        | -2          |              | 3     |      | \$0     | 5     | 4        | 4.4       | 6   | 5    | 4   |
| BLACKWOOD                         | BRIAN                              | Front     | 3      | D        | -1          |              |       | 2    | \$0     | 3     | 2        | 2.5       | 4   | 2    | 2   |
| BONGIOVANNI                       | ANTHONY                            | Back      | 3      | D        | -2          |              | 1     |      | \$0     | 3     | 2        | 2.0       | 3   | 2    | 2   |
| воотн                             | WALTER                             | Front     | 3      | С        | -1          |              |       | 2    | \$0     | 3     | 2        | 2.8       | 3   | 3    | 2   |
| BOTELHO                           | ARTHUR                             | Back      | 4      | С        |             |              |       |      | \$20    | 4     | 3        | 3.8       | 3   | 5    | 4   |
| BOYCE                             | вов                                | Front     | 7      | В        |             |              |       |      | \$10    | 7     | 6        | 6.5       | 7   | 6    | 6   |
| BROWN                             | LARRY                              | Back      | 4      | D        | +2          | D Front \$20 | 5     |      | \$30    | 3     | 2        | 2.3       | 3   | 4    | 5   |
| BUCKLEY                           | JIM                                | Front     | 6      | В        | -1          |              |       | 6    | \$40    | 7     | 6        | 6.0       | 5   | 5    | 6   |
| BURDITT                           | BILL                               | Back      | 3      | D        | +2          | D Front \$20 | 4     |      | \$30    | 2     | 1        | 1.6       | 1   | 2    | 4   |
| BURKE                             | ED                                 | Back      | 12     | Α        | -3          |              | 9     |      | \$40    | 12    | 11       | 10.7      | 13  | 11   | 11  |
| BURKE                             | HANK                               | Back      | 11     | Α        |             |              |       |      | \$30    | 11    | 10       | 9.2       | 10  | 13   | 11  |
| BURKE                             | JOE                                | Back      | 4      | С        | -3          |              | 2     |      | \$10    | 5     | 4        | 3.0       | 3   | 4    | 4   |
| BUTCHER                           | SIMON                              | Front     | 8      | Α        |             |              |       | 6    | \$0     |       |          | 7.3       | 9   | 7    | 6   |
| CALVERT                           | IAN                                | Back      | 9      | Α        | -2          |              | 8     |      | \$10    | 10    | 9        | 8.7       | 9   | 9    | 9   |
| CANNON                            | JERRY                              | Front     | 2      | D        | +1          |              |       | 3    | \$0     | 2     | 1        | 1.2       | 3   | 2    | 3   |
| CAPOZZI                           | DAN                                | Front     | 10     | A        | -4          |              |       | 6    | \$10    | 10    | 9        | 8.0       | 9   | 11   | 9   |
| CARDOZA                           | PAT                                | Front     | 3      | D        |             |              |       |      | \$40    | 3     | 2        | 2.5       |     | 2    | 4   |
| CARUCCI                           | CHARLES                            |           | 3      | С        |             |              |       |      | \$0     | 3     | 2        | 3.2       | 3   | 2    | 3   |
| CARVER                            | HAROLD L                           | Back      | 1      | D        |             |              |       |      | \$0     | 1     | 0        | 0.4       | 1   | 0    | 0   |
| CATANZANO                         | PAUL                               | Front     | 7      | В        | -2          |              |       | 6    | \$0     | 8     | 7        | 6.0       | 7   | 7    | 7   |
| CAVALLARO                         | SEB                                | Back      | 4      | С        | -1          |              | 3     |      | \$20    | 4     | 3        | 3.5       | 4   | 4    | 3   |
| CIACCIA                           | том                                | Back      | 4      | В        | -3          |              | 2     |      | \$0     | 5     | 4        | 2.3       | 5   | 5    | 4   |
| CICCARIELLO                       | JOSEPH                             |           | 4      | C        |             |              |       |      | \$0     | 4     | 3        | 3.1       | 5   | 3    | 3   |
| CIULLA                            | GUS                                | Back      | 5      | C        | -4          |              | 1     |      | \$20    | 5     | 4        | 3.2       | 4   | 6    | 4   |
| COCCHIARO                         | TONY                               | Back      | 6      | В        |             |              |       |      | \$10    | 6     | 5        | 4.5       | 5   | 7    | 5   |
| COLEMAN                           | FRANCIS                            | Back      | 4      | С        | -3          |              | 2     |      | \$0     | 5     | 4        | 3.6       | 4   | 5    | 4   |
| COLLINS                           | BILL                               | Front     | 5      | В        | -3          |              |       | 3    | \$0     | 6     | 5        | 4.8       | 4   | 6    | 5   |
| CONSTANTINE                       | PETER                              | Front     | 5      | D        | +4          | D Back \$10  |       | 7    | \$30    | 3     | 2        | 3.0       | 2   | 2    | 7   |
| COSTELLO                          | PETER                              | Front     | 9      | A        | -2          |              |       | 7    | \$0     | 9     | 8        | 8.8       |     | 8    | 8   |
| CRANNEL                           | JON                                | Front     | 10     | A        | EVEN        |              |       | 11   | \$40    | 11    | 10       | 9.0       | 11  |      | _   |
| CREIGHTON                         | вов                                | Front     | 13     | A        | -5          |              |       | 8    | \$20    | 13    | 12       | 11.2      | 11  |      |     |