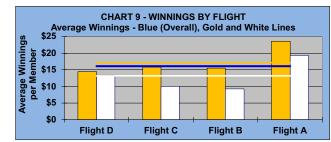

| HILLVIEW SENIOR MEN'S GOLF LEAGUE |                                    |           |        |          |             |              |       |      |         |       |          |           |     |      |     |
|-----------------------------------|------------------------------------|-----------|--------|----------|-------------|--------------|-------|------|---------|-------|----------|-----------|-----|------|-----|
| 100000                            | NEXT LUNCHEON AUGUST 7 38th SEASON |           |        |          |             |              |       |      |         |       |          |           |     |      |     |
| ROUND 7                           |                                    |           |        | ROUI     | ND 6 F      | RESULTS      | 6/19  | 24   | HISTORY |       |          |           |     |      |     |
|                                   |                                    | TEE-TIME  |        |          | Points      |              |       |      | Won     |       |          |           | L   | ast  | 3   |
|                                   |                                    | LIST      |        |          | over        |              | Po    | ints | in      |       | Minimum  | Average   | So  | core | s   |
|                                   |                                    | SCHEDULED | New    | Assigned | Old         |              | Sco   | ored | 2024    | Old   | Point    | Point     | Adj | std  | Pts |
| MEMBER                            | S                                  | NINE      | Quota* | Flight   | Quota       | WINNERS      | Front | Back | **      | Quota | Score*** | Score**** | Rec | ent  | ->  |
| ADEY                              | DAVE                               | Back      | 5      | В        | -2          |              | 4     |      | \$20    | 6     | 5        | 4.8       | 5   | 4    | 5   |
| ANGELO                            | JOHN                               | Back      | 9      | Α        |             |              |       |      | \$50    | 9     | 8        | 7.2       | 10  | 7    | 8   |
| ANNAIAN                           | ROBERT                             | Back      | 3      | D        |             |              |       |      | \$20    | 3     | 2        | 2.0       | 4   | 2    | 2   |
| ARMSTRONG                         | том                                | Front     | 7      | В        | -2          |              |       | 6    | \$0     | 8     | 7        | 6.2       | 3   | 7    | 7   |
| ASSINI                            | RON                                | Back      | 6      | В        |             |              |       |      | \$0     | 6     | 5        | 4.6       | 7   | 6    | 5   |
| BAJDEK                            | JOE                                | Front     | 5      | D        |             |              |       |      | \$40    | 5     | 4        | 2.4       | 3   | 3    | 7   |
| BARBOSA                           | RICHARD                            | Back      | 1      | D        | -2          |              | 0     |      | \$0     | 2     | 1        | 0.5       | 2   | 2    | 1   |
| BARLETTA                          | JOE                                | Front     | 2      | D        | -3          |              |       | 0    | \$0     | 3     | 2        | 1.3       | 2   | 2    | 2   |
| BARRY                             | DAVID                              | Front     | 7      | В        | -3          |              |       | 4    | \$0     | 7     | 6        | 5.2       | 8   | 8    | 6   |
| BASTIANI                          | TONY                               |           | 4      | С        |             |              |       |      | \$0     | 4     | 3        | 4.2       | 4   | 4    | 3   |
| BATTLES                           | RICHARD                            | Front     | 5      | С        | -1          |              |       | 4    | \$0     | 5     | 4        | 4.3       | 5   | 5    | 4   |
| BEAUPRE                           | RONALD                             | Back      | 4      | С        | -5          |              | 0     |      | \$0     | 5     | 4        | 2.8       | 6   | 4    | 4   |
| BEIGHLEY                          | JAMES                              | Back      | 4      | С        | <b>EVEN</b> |              | 4     |      | \$0     | 4     | 3        | 3.2       | 4   | 3    | 4   |
| BENTLEY                           | ROBERT                             | Back      | 10     | Α        | -4          |              | 6     |      | \$0     | 10    | 9        | 9.2       | 10  | 9    | 9   |
| BERRY                             | BILL                               | Front     | 3      | D        | -3          |              |       | 0    | \$20    | 3     | 2        | 2.2       | 2   | 3    | 2   |
| BERTETTI                          | DAVE                               | Back      | 3      | D        |             |              |       |      | \$10    | 3     | 2        | 1.4       | 4   | 2    | 2   |
| BESSONE                           | CARLO                              | Back      | 5      | В        | -2          |              | 3     |      | \$0     | 5     | 4        | 4.4       | 6   | 5    | 4   |
| BLACKWOOD                         | BRIAN                              | Front     | 3      | D        | -1          |              |       | 2    | \$0     | 3     | 2        | 2.5       | 4   | 2    | 2   |
| BONGIOVANNI                       | ANTHONY                            | Back      | 3      | D        | -2          |              | 1     |      | \$0     | 3     | 2        | 2.0       | 3   | 2    | 2   |
| воотн                             | WALTER                             | Front     | 3      | С        | -1          |              |       | 2    | \$0     | 3     | 2        | 2.8       | 3   | 3    | 2   |
| BOTELHO                           | ARTHUR                             | Back      | 4      | С        |             |              |       |      | \$20    | 4     | 3        | 3.8       | 3   | 5    | 4   |
| BOYCE                             | вов                                | Front     | 7      | В        |             |              |       |      | \$10    | 7     | 6        | 6.5       | 7   | 6    | 6   |
| BROWN                             | LARRY                              | Back      | 4      | D        | +2          | D Front \$20 | 5     |      | \$30    | 3     | 2        | 2.3       | 3   | 4    | 5   |
| BUCKLEY                           | JIM                                | Front     | 6      | В        | -1          |              |       | 6    | \$40    | 7     | 6        | 6.0       | 5   | 5    | 6   |
| BURDITT                           | BILL                               | Back      | 3      | D        | +2          | D Front \$20 | 4     |      | \$30    | 2     | 1        | 1.6       | 1   | 2    | 4   |
| BURKE                             | ED                                 | Back      | 12     | Α        | -3          |              | 9     |      | \$40    | 12    | 11       | 10.7      | 13  | 11   | 11  |
| BURKE                             | HANK                               | Back      | 11     | Α        |             |              |       |      | \$30    | 11    | 10       | 9.2       | 10  | 13   | 11  |
| BURKE                             | JOE                                | Back      | 4      | С        | -3          |              | 2     |      | \$10    | 5     | 4        | 3.0       | 3   | 4    | 4   |
| BUTCHER                           | SIMON                              | Front     | 8      | Α        |             |              |       | 6    | \$0     |       |          | 7.3       | 9   | 7    | 6   |
| CALVERT                           | IAN                                | Back      | 9      | Α        | -2          |              | 8     |      | \$10    | 10    | 9        | 8.7       | 9   | 9    | 9   |
| CANNON                            | JERRY                              | Front     | 2      | D        | +1          |              |       | 3    | \$0     | 2     | 1        | 1.2       | 3   | 2    | 3   |
| CAPOZZI                           | DAN                                | Front     | 10     | A        | -4          |              |       | 6    | \$10    | 10    | 9        | 8.0       | 9   | 11   | 9   |
| CARDOZA                           | PAT                                | Front     | 3      | D        |             |              |       |      | \$40    | 3     | 2        | 2.5       |     | 2    | 4   |
| CARUCCI                           | CHARLES                            |           | 3      | С        |             |              |       |      | \$0     | 3     | 2        | 3.2       | 3   | 2    | 3   |
| CARVER                            | HAROLD L                           | Back      | 1      | D        |             |              |       |      | \$0     | 1     | 0        | 0.4       | 1   | 0    | 0   |
| CATANZANO                         | PAUL                               | Front     | 7      | В        | -2          |              |       | 6    | \$0     | 8     | 7        | 6.0       | 7   | 7    | 7   |
| CAVALLARO                         | SEB                                | Back      | 4      | С        | -1          |              | 3     |      | \$20    | 4     | 3        | 3.5       | 4   | 4    | 3   |
| CIACCIA                           | том                                | Back      | 4      | В        | -3          |              | 2     |      | \$0     | 5     | 4        | 2.3       | 5   | 5    | 4   |
| CICCARIELLO                       | JOSEPH                             |           | 4      | C        |             |              |       |      | \$0     | 4     | 3        | 3.1       | 5   | 3    | 3   |
| CIULLA                            | GUS                                | Back      | 5      | C        | -4          |              | 1     |      | \$20    | 5     | 4        | 3.2       | 4   | 6    | 4   |
| COCCHIARO                         | TONY                               | Back      | 6      | В        |             |              |       |      | \$10    | 6     | 5        | 4.5       | 5   | 7    | 5   |
| COLEMAN                           | FRANCIS                            | Back      | 4      | С        | -3          |              | 2     |      | \$0     | 5     | 4        | 3.6       | 4   | 5    | 4   |
| COLLINS                           | BILL                               | Front     | 5      | В        | -3          |              |       | 3    | \$0     | 6     | 5        | 4.8       | 4   | 6    | 5   |
| CONSTANTINE                       | PETER                              | Front     | 5      | D        | +4          | D Back \$10  |       | 7    | \$30    | 3     | 2        | 3.0       | 2   | 2    | 7   |
| COSTELLO                          | PETER                              | Front     | 9      | A        | -2          |              |       | 7    | \$0     | 9     | 8        | 8.8       |     | 8    | 8   |
| CRANNEL                           | JON                                | Front     | 10     | A        | EVEN        |              |       | 11   | \$40    | 11    | 10       | 9.0       | 11  |      | _   |
| CREIGHTON                         | вов                                | Front     | 13     | A        | -5          |              |       | 8    | \$20    | 13    | 12       | 11.2      | 11  |      |     |