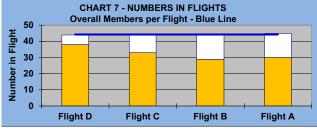

| HILLVIEW SENIOR MEN'S GOLF LEAGUE |                                    |           |        |          |             |              |       |      |         |       |          |           |     |      |     |
|-----------------------------------|------------------------------------|-----------|--------|----------|-------------|--------------|-------|------|---------|-------|----------|-----------|-----|------|-----|
| 100000                            | NEXT LUNCHEON AUGUST 7 38th SEASON |           |        |          |             |              |       |      |         |       |          |           |     |      |     |
| ROUND 7                           |                                    |           |        | ROUI     | ND 6 F      | RESULTS      | 6/19  | 24   | HISTORY |       |          |           |     |      |     |
|                                   |                                    | TEE-TIME  |        |          | Points      |              |       |      | Won     |       |          |           | L   | ast  | 3   |
|                                   |                                    | LIST      |        |          | over        |              | Po    | ints | in      |       | Minimum  | Average   | So  | core | s   |
|                                   |                                    | SCHEDULED | New    | Assigned | Old         |              | Sco   | ored | 2024    | Old   | Point    | Point     | Adj | std  | Pts |
| MEMBER                            | S                                  | NINE      | Quota* | Flight   | Quota       | WINNERS      | Front | Back | **      | Quota | Score*** | Score**** | Rec | ent  | ->  |
| ADEY                              | DAVE                               | Back      | 5      | В        | -2          |              | 4     |      | \$20    | 6     | 5        | 4.8       | 5   | 4    | 5   |
| ANGELO                            | JOHN                               | Back      | 9      | Α        |             |              |       |      | \$50    | 9     | 8        | 7.2       | 10  | 7    | 8   |
| ANNAIAN                           | ROBERT                             | Back      | 3      | D        |             |              |       |      | \$20    | 3     | 2        | 2.0       | 4   | 2    | 2   |
| ARMSTRONG                         | том                                | Front     | 7      | В        | -2          |              |       | 6    | \$0     | 8     | 7        | 6.2       | 3   | 7    | 7   |
| ASSINI                            | RON                                | Back      | 6      | В        |             |              |       |      | \$0     | 6     | 5        | 4.6       | 7   | 6    | 5   |
| BAJDEK                            | JOE                                | Front     | 5      | D        |             |              |       |      | \$40    | 5     | 4        | 2.4       | 3   | 3    | 7   |
| BARBOSA                           | RICHARD                            | Back      | 1      | D        | -2          |              | 0     |      | \$0     | 2     | 1        | 0.5       | 2   | 2    | 1   |
| BARLETTA                          | JOE                                | Front     | 2      | D        | -3          |              |       | 0    | \$0     | 3     | 2        | 1.3       | 2   | 2    | 2   |
| BARRY                             | DAVID                              | Front     | 7      | В        | -3          |              |       | 4    | \$0     | 7     | 6        | 5.2       | 8   | 8    | 6   |
| BASTIANI                          | TONY                               |           | 4      | С        |             |              |       |      | \$0     | 4     | 3        | 4.2       | 4   | 4    | 3   |
| BATTLES                           | RICHARD                            | Front     | 5      | С        | -1          |              |       | 4    | \$0     | 5     | 4        | 4.3       | 5   | 5    | 4   |
| BEAUPRE                           | RONALD                             | Back      | 4      | С        | -5          |              | 0     |      | \$0     | 5     | 4        | 2.8       | 6   | 4    | 4   |
| BEIGHLEY                          | JAMES                              | Back      | 4      | С        | <b>EVEN</b> |              | 4     |      | \$0     | 4     | 3        | 3.2       | 4   | 3    | 4   |
| BENTLEY                           | ROBERT                             | Back      | 10     | Α        | -4          |              | 6     |      | \$0     | 10    | 9        | 9.2       | 10  | 9    | 9   |
| BERRY                             | BILL                               | Front     | 3      | D        | -3          |              |       | 0    | \$20    | 3     | 2        | 2.2       | 2   | 3    | 2   |
| BERTETTI                          | DAVE                               | Back      | 3      | D        |             |              |       |      | \$10    | 3     | 2        | 1.4       | 4   | 2    | 2   |
| BESSONE                           | CARLO                              | Back      | 5      | В        | -2          |              | 3     |      | \$0     | 5     | 4        | 4.4       | 6   | 5    | 4   |
| BLACKWOOD                         | BRIAN                              | Front     | 3      | D        | -1          |              |       | 2    | \$0     | 3     | 2        | 2.5       | 4   | 2    | 2   |
| BONGIOVANNI                       | ANTHONY                            | Back      | 3      | D        | -2          |              | 1     |      | \$0     | 3     | 2        | 2.0       | 3   | 2    | 2   |
| воотн                             | WALTER                             | Front     | 3      | С        | -1          |              |       | 2    | \$0     | 3     | 2        | 2.8       | 3   | 3    | 2   |
| BOTELHO                           | ARTHUR                             | Back      | 4      | С        |             |              |       |      | \$20    | 4     | 3        | 3.8       | 3   | 5    | 4   |
| BOYCE                             | вов                                | Front     | 7      | В        |             |              |       |      | \$10    | 7     | 6        | 6.5       | 7   | 6    | 6   |
| BROWN                             | LARRY                              | Back      | 4      | D        | +2          | D Front \$20 | 5     |      | \$30    | 3     | 2        | 2.3       | 3   | 4    | 5   |
| BUCKLEY                           | JIM                                | Front     | 6      | В        | -1          |              |       | 6    | \$40    | 7     | 6        | 6.0       | 5   | 5    | 6   |
| BURDITT                           | BILL                               | Back      | 3      | D        | +2          | D Front \$20 | 4     |      | \$30    | 2     | 1        | 1.6       | 1   | 2    | 4   |
| BURKE                             | ED                                 | Back      | 12     | Α        | -3          |              | 9     |      | \$40    | 12    | 11       | 10.7      | 13  | 11   | 11  |
| BURKE                             | HANK                               | Back      | 11     | Α        |             |              |       |      | \$30    | 11    | 10       | 9.2       | 10  | 13   | 11  |
| BURKE                             | JOE                                | Back      | 4      | С        | -3          |              | 2     |      | \$10    | 5     | 4        | 3.0       | 3   | 4    | 4   |
| BUTCHER                           | SIMON                              | Front     | 8      | Α        |             |              |       | 6    | \$0     |       |          | 7.3       | 9   | 7    | 6   |
| CALVERT                           | IAN                                | Back      | 9      | Α        | -2          |              | 8     |      | \$10    | 10    | 9        | 8.7       | 9   | 9    | 9   |
| CANNON                            | JERRY                              | Front     | 2      | D        | +1          |              |       | 3    | \$0     | 2     | 1        | 1.2       | 3   | 2    | 3   |
| CAPOZZI                           | DAN                                | Front     | 10     | A        | -4          |              |       | 6    | \$10    | 10    | 9        | 8.0       | 9   | 11   | 9   |
| CARDOZA                           | PAT                                | Front     | 3      | D        |             |              |       |      | \$40    | 3     | 2        | 2.5       |     | 2    | 4   |
| CARUCCI                           | CHARLES                            |           | 3      | С        |             |              |       |      | \$0     | 3     | 2        | 3.2       | 3   | 2    | 3   |
| CARVER                            | HAROLD L                           | Back      | 1      | D        |             |              |       |      | \$0     | 1     | 0        | 0.4       | 1   | 0    | 0   |
| CATANZANO                         | PAUL                               | Front     | 7      | В        | -2          |              |       | 6    | \$0     | 8     | 7        | 6.0       | 7   | 7    | 7   |
| CAVALLARO                         | SEB                                | Back      | 4      | С        | -1          |              | 3     |      | \$20    | 4     | 3        | 3.5       | 4   | 4    | 3   |
| CIACCIA                           | том                                | Back      | 4      | В        | -3          |              | 2     |      | \$0     | 5     | 4        | 2.3       | 5   | 5    | 4   |
| CICCARIELLO                       | JOSEPH                             |           | 4      | C        |             |              |       |      | \$0     | 4     | 3        | 3.1       | 5   | 3    | 3   |
| CIULLA                            | GUS                                | Back      | 5      | C        | -4          |              | 1     |      | \$20    | 5     | 4        | 3.2       | 4   | 6    | 4   |
| COCCHIARO                         | TONY                               | Back      | 6      | В        |             |              |       |      | \$10    | 6     | 5        | 4.5       | 5   | 7    | 5   |
| COLEMAN                           | FRANCIS                            | Back      | 4      | С        | -3          |              | 2     |      | \$0     | 5     | 4        | 3.6       | 4   | 5    | 4   |
| COLLINS                           | BILL                               | Front     | 5      | В        | -3          |              |       | 3    | \$0     | 6     | 5        | 4.8       | 4   | 6    | 5   |
| CONSTANTINE                       | PETER                              | Front     | 5      | D        | +4          | D Back \$10  |       | 7    | \$30    | 3     | 2        | 3.0       | 2   | 2    | 7   |
| COSTELLO                          | PETER                              | Front     | 9      | A        | -2          |              |       | 7    | \$0     | 9     | 8        | 8.8       |     | 8    | 8   |
| CRANNEL                           | JON                                | Front     | 10     | A        | EVEN        |              |       | 11   | \$40    | 11    | 10       | 9.0       | 11  |      | _   |
| CREIGHTON                         | вов                                | Front     | 13     | A        | -5          |              |       | 8    | \$20    | 13    | 12       | 11.2      | 11  |      |     |