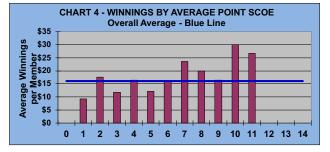

|  |  |  |  |  |  |
| ****                                                                                                                |                                                              |                                                                                                          |  |  |  |  |  |  |
| JUNE 19, 2024  38th SEASON  160 OUT OF 177 MEMBERS PLAYED >=50% OF ROUNDS  58% (102) OF MEMBERS WON 142 GOLF PRIZES |                                                              |                                                                                                          |  |  |  |  |  |  |



#### IF OTHERS ARE WAITING

#### **AND NO POINTS ARE**



#### POSSIBLE, PLEASE PICK UP

# LEAGUE STATISTICS AFTER 6 ROUNDS OF PLAY





















#### IF OTHERS ARE WAITING

#### **AND NO POINTS ARE**



#### POSSIBLE, PLEASE PICK UP

# GOLD AND WHITE TEES COMPARISON AFTER 6 ROUNDS OF PLAY



AVERAGE POINTS SCORED OVER QUOTA

TABLE 5

Gold Tees
-1.18

-1.32















#### WINNING POINTS

#### **OVER QUOTA (WPOQ)**



#### **AFTER 6 ROUNDS OF PLAY**









#### **WINNING POINTS**

#### **OVER QUOTA (WPOQ)**



#### **AFTER 6 ROUNDS OF PLAY**