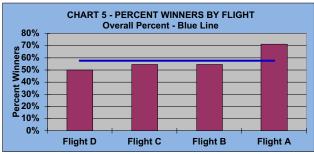

|  |  |  |  |  |  |
| ****                                                                                                                |                                                              |                                                                                                          |  |  |  |  |  |  |
| JUNE 19, 2024  38th SEASON  160 OUT OF 177 MEMBERS PLAYED >=50% OF ROUNDS  58% (102) OF MEMBERS WON 142 GOLF PRIZES |                                                              |                                                                                                          |  |  |  |  |  |  |



#### IF OTHERS ARE WAITING

#### **AND NO POINTS ARE**



#### POSSIBLE, PLEASE PICK UP

# LEAGUE STATISTICS AFTER 6 ROUNDS OF PLAY





















#### IF OTHERS ARE WAITING

#### **AND NO POINTS ARE**



#### POSSIBLE, PLEASE PICK UP

# GOLD AND WHITE TEES COMPARISON AFTER 6 ROUNDS OF PLAY



AVERAGE POINTS SCORED OVER QUOTA

TABLE 5

Gold Tees
-1.18

-1.32















#### WINNING POINTS

#### **OVER QUOTA (WPOQ)**



#### **AFTER 6 ROUNDS OF PLAY**









#### **WINNING POINTS**

#### **OVER QUOTA (WPOQ)**



#### **AFTER 6 ROUNDS OF PLAY**