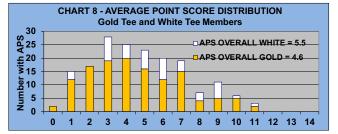

| HILLVIEW SENIOR MEN'S GOLF LEAGUE |                                    |           |        |          |             |              |       |      |         |       |          |           |     |      |     |
|-----------------------------------|------------------------------------|-----------|--------|----------|-------------|--------------|-------|------|---------|-------|----------|-----------|-----|------|-----|
| 100000                            | NEXT LUNCHEON AUGUST 7 38th SEASON |           |        |          |             |              |       |      |         |       |          |           |     |      |     |
| ROUND 7                           |                                    |           |        | ROUI     | ND 6 F      | RESULTS      | 6/19  | 24   | HISTORY |       |          |           |     |      |     |
|                                   |                                    | TEE-TIME  |        |          | Points      |              |       |      | Won     |       |          |           | L   | ast  | 3   |
|                                   |                                    | LIST      |        |          | over        |              | Po    | ints | in      |       | Minimum  | Average   | So  | core | s   |
|                                   |                                    | SCHEDULED | New    | Assigned | Old         |              | Sco   | ored | 2024    | Old   | Point    | Point     | Adj | std  | Pts |
| MEMBER                            | S                                  | NINE      | Quota* | Flight   | Quota       | WINNERS      | Front | Back | **      | Quota | Score*** | Score**** | Rec | ent  | ->  |
| ADEY                              | DAVE                               | Back      | 5      | В        | -2          |              | 4     |      | \$20    | 6     | 5        | 4.8       | 5   | 4    | 5   |
| ANGELO                            | JOHN                               | Back      | 9      | Α        |             |              |       |      | \$50    | 9     | 8        | 7.2       | 10  | 7    | 8   |
| ANNAIAN                           | ROBERT                             | Back      | 3      | D        |             |              |       |      | \$20    | 3     | 2        | 2.0       | 4   | 2    | 2   |
| ARMSTRONG                         | том                                | Front     | 7      | В        | -2          |              |       | 6    | \$0     | 8     | 7        | 6.2       | 3   | 7    | 7   |
| ASSINI                            | RON                                | Back      | 6      | В        |             |              |       |      | \$0     | 6     | 5        | 4.6       | 7   | 6    | 5   |
| BAJDEK                            | JOE                                | Front     | 5      | D        |             |              |       |      | \$40    | 5     | 4        | 2.4       | 3   | 3    | 7   |
| BARBOSA                           | RICHARD                            | Back      | 1      | D        | -2          |              | 0     |      | \$0     | 2     | 1        | 0.5       | 2   | 2    | 1   |
| BARLETTA                          | JOE                                | Front     | 2      | D        | -3          |              |       | 0    | \$0     | 3     | 2        | 1.3       | 2   | 2    | 2   |
| BARRY                             | DAVID                              | Front     | 7      | В        | -3          |              |       | 4    | \$0     | 7     | 6        | 5.2       | 8   | 8    | 6   |
| BASTIANI                          | TONY                               |           | 4      | С        |             |              |       |      | \$0     | 4     | 3        | 4.2       | 4   | 4    | 3   |
| BATTLES                           | RICHARD                            | Front     | 5      | С        | -1          |              |       | 4    | \$0     | 5     | 4        | 4.3       | 5   | 5    | 4   |
| BEAUPRE                           | RONALD                             | Back      | 4      | С        | -5          |              | 0     |      | \$0     | 5     | 4        | 2.8       | 6   | 4    | 4   |
| BEIGHLEY                          | JAMES                              | Back      | 4      | С        | <b>EVEN</b> |              | 4     |      | \$0     | 4     | 3        | 3.2       | 4   | 3    | 4   |
| BENTLEY                           | ROBERT                             | Back      | 10     | Α        | -4          |              | 6     |      | \$0     | 10    | 9        | 9.2       | 10  | 9    | 9   |
| BERRY                             | BILL                               | Front     | 3      | D        | -3          |              |       | 0    | \$20    | 3     | 2        | 2.2       | 2   | 3    | 2   |
| BERTETTI                          | DAVE                               | Back      | 3      | D        |             |              |       |      | \$10    | 3     | 2        | 1.4       | 4   | 2    | 2   |
| BESSONE                           | CARLO                              | Back      | 5      | В        | -2          |              | 3     |      | \$0     | 5     | 4        | 4.4       | 6   | 5    | 4   |
| BLACKWOOD                         | BRIAN                              | Front     | 3      | D        | -1          |              |       | 2    | \$0     | 3     | 2        | 2.5       | 4   | 2    | 2   |
| BONGIOVANNI                       | ANTHONY                            | Back      | 3      | D        | -2          |              | 1     |      | \$0     | 3     | 2        | 2.0       | 3   | 2    | 2   |
| воотн                             | WALTER                             | Front     | 3      | С        | -1          |              |       | 2    | \$0     | 3     | 2        | 2.8       | 3   | 3    | 2   |
| BOTELHO                           | ARTHUR                             | Back      | 4      | С        |             |              |       |      | \$20    | 4     | 3        | 3.8       | 3   | 5    | 4   |
| BOYCE                             | вов                                | Front     | 7      | В        |             |              |       |      | \$10    | 7     | 6        | 6.5       | 7   | 6    | 6   |
| BROWN                             | LARRY                              | Back      | 4      | D        | +2          | D Front \$20 | 5     |      | \$30    | 3     | 2        | 2.3       | 3   | 4    | 5   |
| BUCKLEY                           | JIM                                | Front     | 6      | В        | -1          |              |       | 6    | \$40    | 7     | 6        | 6.0       | 5   | 5    | 6   |
| BURDITT                           | BILL                               | Back      | 3      | D        | +2          | D Front \$20 | 4     |      | \$30    | 2     | 1        | 1.6       | 1   | 2    | 4   |
| BURKE                             | ED                                 | Back      | 12     | Α        | -3          |              | 9     |      | \$40    | 12    | 11       | 10.7      | 13  | 11   | 11  |
| BURKE                             | HANK                               | Back      | 11     | Α        |             |              |       |      | \$30    | 11    | 10       | 9.2       | 10  | 13   | 11  |
| BURKE                             | JOE                                | Back      | 4      | С        | -3          |              | 2     |      | \$10    | 5     | 4        | 3.0       | 3   | 4    | 4   |
| BUTCHER                           | SIMON                              | Front     | 8      | Α        |             |              |       | 6    | \$0     |       |          | 7.3       | 9   | 7    | 6   |
| CALVERT                           | IAN                                | Back      | 9      | Α        | -2          |              | 8     |      | \$10    | 10    | 9        | 8.7       | 9   | 9    | 9   |
| CANNON                            | JERRY                              | Front     | 2      | D        | +1          |              |       | 3    | \$0     | 2     | 1        | 1.2       | 3   | 2    | 3   |
| CAPOZZI                           | DAN                                | Front     | 10     | A        | -4          |              |       | 6    | \$10    | 10    | 9        | 8.0       | 9   | 11   | 9   |
| CARDOZA                           | PAT                                | Front     | 3      | D        |             |              |       |      | \$40    | 3     | 2        | 2.5       |     | 2    | 4   |
| CARUCCI                           | CHARLES                            |           | 3      | С        |             |              |       |      | \$0     | 3     | 2        | 3.2       | 3   | 2    | 3   |
| CARVER                            | HAROLD L                           | Back      | 1      | D        |             |              |       |      | \$0     | 1     | 0        | 0.4       | 1   | 0    | 0   |
| CATANZANO                         | PAUL                               | Front     | 7      | В        | -2          |              |       | 6    | \$0     | 8     | 7        | 6.0       | 7   | 7    | 7   |
| CAVALLARO                         | SEB                                | Back      | 4      | С        | -1          |              | 3     |      | \$20    | 4     | 3        | 3.5       | 4   | 4    | 3   |
| CIACCIA                           | том                                | Back      | 4      | В        | -3          |              | 2     |      | \$0     | 5     | 4        | 2.3       | 5   | 5    | 4   |
| CICCARIELLO                       | JOSEPH                             |           | 4      | C        |             |              |       |      | \$0     | 4     | 3        | 3.1       | 5   | 3    | 3   |
| CIULLA                            | GUS                                | Back      | 5      | C        | -4          |              | 1     |      | \$20    | 5     | 4        | 3.2       | 4   | 6    | 4   |
| COCCHIARO                         | TONY                               | Back      | 6      | В        |             |              |       |      | \$10    | 6     | 5        | 4.5       | 5   | 7    | 5   |
| COLEMAN                           | FRANCIS                            | Back      | 4      | С        | -3          |              | 2     |      | \$0     | 5     | 4        | 3.6       | 4   | 5    | 4   |
| COLLINS                           | BILL                               | Front     | 5      | В        | -3          |              |       | 3    | \$0     | 6     | 5        | 4.8       | 4   | 6    | 5   |
| CONSTANTINE                       | PETER                              | Front     | 5      | D        | +4          | D Back \$10  |       | 7    | \$30    | 3     | 2        | 3.0       | 2   | 2    | 7   |
| COSTELLO                          | PETER                              | Front     | 9      | A        | -2          |              |       | 7    | \$0     | 9     | 8        | 8.8       |     | 8    | 8   |
| CRANNEL                           | JON                                | Front     | 10     | A        | EVEN        |              |       | 11   | \$40    | 11    | 10       | 9.0       | 11  |      | _   |
| CREIGHTON                         | вов                                | Front     | 13     | A        | -5          |              |       | 8    | \$20    | 13    | 12       | 11.2      | 11  |      |     |