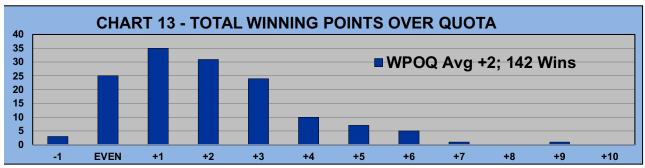

| HILLVIEW SENIOR MEN'S GOLF LEAGUE |                                    |           |        |          |             |              |       |      |         |       |          |           |     |      |     |
|-----------------------------------|------------------------------------|-----------|--------|----------|-------------|--------------|-------|------|---------|-------|----------|-----------|-----|------|-----|
| 100000                            | NEXT LUNCHEON AUGUST 7 38th SEASON |           |        |          |             |              |       |      |         |       |          |           |     |      |     |
| ROUND 7                           |                                    |           |        | ROUI     | ND 6 F      | RESULTS      | 6/19  | 24   | HISTORY |       |          |           |     |      |     |
|                                   |                                    | TEE-TIME  |        |          | Points      |              |       |      | Won     |       |          |           | L   | ast  | 3   |
|                                   |                                    | LIST      |        |          | over        |              | Po    | ints | in      |       | Minimum  | Average   | So  | core | s   |
|                                   |                                    | SCHEDULED | New    | Assigned | Old         |              | Sco   | ored | 2024    | Old   | Point    | Point     | Adj | std  | Pts |
| MEMBER                            | S                                  | NINE      | Quota* | Flight   | Quota       | WINNERS      | Front | Back | **      | Quota | Score*** | Score**** | Rec | ent  | ->  |
| ADEY                              | DAVE                               | Back      | 5      | В        | -2          |              | 4     |      | \$20    | 6     | 5        | 4.8       | 5   | 4    | 5   |
| ANGELO                            | JOHN                               | Back      | 9      | Α        |             |              |       |      | \$50    | 9     | 8        | 7.2       | 10  | 7    | 8   |
| ANNAIAN                           | ROBERT                             | Back      | 3      | D        |             |              |       |      | \$20    | 3     | 2        | 2.0       | 4   | 2    | 2   |
| ARMSTRONG                         | том                                | Front     | 7      | В        | -2          |              |       | 6    | \$0     | 8     | 7        | 6.2       | 3   | 7    | 7   |
| ASSINI                            | RON                                | Back      | 6      | В        |             |              |       |      | \$0     | 6     | 5        | 4.6       | 7   | 6    | 5   |
| BAJDEK                            | JOE                                | Front     | 5      | D        |             |              |       |      | \$40    | 5     | 4        | 2.4       | 3   | 3    | 7   |
| BARBOSA                           | RICHARD                            | Back      | 1      | D        | -2          |              | 0     |      | \$0     | 2     | 1        | 0.5       | 2   | 2    | 1   |
| BARLETTA                          | JOE                                | Front     | 2      | D        | -3          |              |       | 0    | \$0     | 3     | 2        | 1.3       | 2   | 2    | 2   |
| BARRY                             | DAVID                              | Front     | 7      | В        | -3          |              |       | 4    | \$0     | 7     | 6        | 5.2       | 8   | 8    | 6   |
| BASTIANI                          | TONY                               |           | 4      | С        |             |              |       |      | \$0     | 4     | 3        | 4.2       | 4   | 4    | 3   |
| BATTLES                           | RICHARD                            | Front     | 5      | С        | -1          |              |       | 4    | \$0     | 5     | 4        | 4.3       | 5   | 5    | 4   |
| BEAUPRE                           | RONALD                             | Back      | 4      | С        | -5          |              | 0     |      | \$0     | 5     | 4        | 2.8       | 6   | 4    | 4   |
| BEIGHLEY                          | JAMES                              | Back      | 4      | С        | <b>EVEN</b> |              | 4     |      | \$0     | 4     | 3        | 3.2       | 4   | 3    | 4   |
| BENTLEY                           | ROBERT                             | Back      | 10     | Α        | -4          |              | 6     |      | \$0     | 10    | 9        | 9.2       | 10  | 9    | 9   |
| BERRY                             | BILL                               | Front     | 3      | D        | -3          |              |       | 0    | \$20    | 3     | 2        | 2.2       | 2   | 3    | 2   |
| BERTETTI                          | DAVE                               | Back      | 3      | D        |             |              |       |      | \$10    | 3     | 2        | 1.4       | 4   | 2    | 2   |
| BESSONE                           | CARLO                              | Back      | 5      | В        | -2          |              | 3     |      | \$0     | 5     | 4        | 4.4       | 6   | 5    | 4   |
| BLACKWOOD                         | BRIAN                              | Front     | 3      | D        | -1          |              |       | 2    | \$0     | 3     | 2        | 2.5       | 4   | 2    | 2   |
| BONGIOVANNI                       | ANTHONY                            | Back      | 3      | D        | -2          |              | 1     |      | \$0     | 3     | 2        | 2.0       | 3   | 2    | 2   |
| воотн                             | WALTER                             | Front     | 3      | С        | -1          |              |       | 2    | \$0     | 3     | 2        | 2.8       | 3   | 3    | 2   |
| BOTELHO                           | ARTHUR                             | Back      | 4      | С        |             |              |       |      | \$20    | 4     | 3        | 3.8       | 3   | 5    | 4   |
| BOYCE                             | вов                                | Front     | 7      | В        |             |              |       |      | \$10    | 7     | 6        | 6.5       | 7   | 6    | 6   |
| BROWN                             | LARRY                              | Back      | 4      | D        | +2          | D Front \$20 | 5     |      | \$30    | 3     | 2        | 2.3       | 3   | 4    | 5   |
| BUCKLEY                           | JIM                                | Front     | 6      | В        | -1          |              |       | 6    | \$40    | 7     | 6        | 6.0       | 5   | 5    | 6   |
| BURDITT                           | BILL                               | Back      | 3      | D        | +2          | D Front \$20 | 4     |      | \$30    | 2     | 1        | 1.6       | 1   | 2    | 4   |
| BURKE                             | ED                                 | Back      | 12     | Α        | -3          |              | 9     |      | \$40    | 12    | 11       | 10.7      | 13  | 11   | 11  |
| BURKE                             | HANK                               | Back      | 11     | Α        |             |              |       |      | \$30    | 11    | 10       | 9.2       | 10  | 13   | 11  |
| BURKE                             | JOE                                | Back      | 4      | С        | -3          |              | 2     |      | \$10    | 5     | 4        | 3.0       | 3   | 4    | 4   |
| BUTCHER                           | SIMON                              | Front     | 8      | Α        |             |              |       | 6    | \$0     |       |          | 7.3       | 9   | 7    | 6   |
| CALVERT                           | IAN                                | Back      | 9      | Α        | -2          |              | 8     |      | \$10    | 10    | 9        | 8.7       | 9   | 9    | 9   |
| CANNON                            | JERRY                              | Front     | 2      | D        | +1          |              |       | 3    | \$0     | 2     | 1        | 1.2       | 3   | 2    | 3   |
| CAPOZZI                           | DAN                                | Front     | 10     | A        | -4          |              |       | 6    | \$10    | 10    | 9        | 8.0       | 9   | 11   | 9   |
| CARDOZA                           | PAT                                | Front     | 3      | D        |             |              |       |      | \$40    | 3     | 2        | 2.5       |     | 2    | 4   |
| CARUCCI                           | CHARLES                            |           | 3      | С        |             |              |       |      | \$0     | 3     | 2        | 3.2       | 3   | 2    | 3   |
| CARVER                            | HAROLD L                           | Back      | 1      | D        |             |              |       |      | \$0     | 1     | 0        | 0.4       | 1   | 0    | 0   |
| CATANZANO                         | PAUL                               | Front     | 7      | В        | -2          |              |       | 6    | \$0     | 8     | 7        | 6.0       | 7   | 7    | 7   |
| CAVALLARO                         | SEB                                | Back      | 4      | С        | -1          |              | 3     |      | \$20    | 4     | 3        | 3.5       | 4   | 4    | 3   |
| CIACCIA                           | том                                | Back      | 4      | В        | -3          |              | 2     |      | \$0     | 5     | 4        | 2.3       | 5   | 5    | 4   |
| CICCARIELLO                       | JOSEPH                             |           | 4      | C        |             |              |       |      | \$0     | 4     | 3        | 3.1       | 5   | 3    | 3   |
| CIULLA                            | GUS                                | Back      | 5      | C        | -4          |              | 1     |      | \$20    | 5     | 4        | 3.2       | 4   | 6    | 4   |
| COCCHIARO                         | TONY                               | Back      | 6      | В        |             |              |       |      | \$10    | 6     | 5        | 4.5       | 5   | 7    | 5   |
| COLEMAN                           | FRANCIS                            | Back      | 4      | С        | -3          |              | 2     |      | \$0     | 5     | 4        | 3.6       | 4   | 5    | 4   |
| COLLINS                           | BILL                               | Front     | 5      | В        | -3          |              |       | 3    | \$0     | 6     | 5        | 4.8       | 4   | 6    | 5   |
| CONSTANTINE                       | PETER                              | Front     | 5      | D        | +4          | D Back \$10  |       | 7    | \$30    | 3     | 2        | 3.0       | 2   | 2    | 7   |
| COSTELLO                          | PETER                              | Front     | 9      | A        | -2          |              |       | 7    | \$0     | 9     | 8        | 8.8       |     | 8    | 8   |
| CRANNEL                           | JON                                | Front     | 10     | A        | EVEN        |              |       | 11   | \$40    | 11    | 10       | 9.0       | 11  |      | _   |
| CREIGHTON                         | вов                                | Front     | 13     | A        | -5          |              |       | 8    | \$20    | 13    | 12       | 11.2      | 11  |      |     |