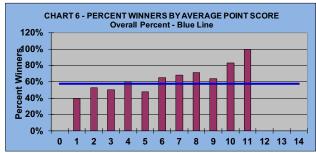

|  |  |  |  |  |  |
| ****                                                                                                                |                                                              |                                                                                                          |  |  |  |  |  |  |
| JUNE 19, 2024  38th SEASON  160 OUT OF 177 MEMBERS PLAYED >=50% OF ROUNDS  58% (102) OF MEMBERS WON 142 GOLF PRIZES |                                                              |                                                                                                          |  |  |  |  |  |  |



#### IF OTHERS ARE WAITING

#### **AND NO POINTS ARE**



#### POSSIBLE, PLEASE PICK UP

# LEAGUE STATISTICS AFTER 6 ROUNDS OF PLAY





















#### IF OTHERS ARE WAITING

#### **AND NO POINTS ARE**



#### POSSIBLE, PLEASE PICK UP

# GOLD AND WHITE TEES COMPARISON AFTER 6 ROUNDS OF PLAY



AVERAGE POINTS SCORED OVER QUOTA

TABLE 5

Gold Tees
-1.18

-1.32















#### WINNING POINTS

#### **OVER QUOTA (WPOQ)**



#### **AFTER 6 ROUNDS OF PLAY**









#### **WINNING POINTS**

#### **OVER QUOTA (WPOQ)**



#### **AFTER 6 ROUNDS OF PLAY**