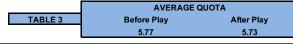

|  |  |  |  |  |  |
| ****                                                                                                                |                                                              |                                                                                                          |  |  |  |  |  |  |
| JUNE 19, 2024  38th SEASON  160 OUT OF 177 MEMBERS PLAYED >=50% OF ROUNDS  58% (102) OF MEMBERS WON 142 GOLF PRIZES |                                                              |                                                                                                          |  |  |  |  |  |  |



#### IF OTHERS ARE WAITING

#### **AND NO POINTS ARE**



#### POSSIBLE, PLEASE PICK UP

# LEAGUE STATISTICS AFTER 6 ROUNDS OF PLAY





















#### IF OTHERS ARE WAITING

#### **AND NO POINTS ARE**



#### POSSIBLE, PLEASE PICK UP

# GOLD AND WHITE TEES COMPARISON AFTER 6 ROUNDS OF PLAY



AVERAGE POINTS SCORED OVER QUOTA

TABLE 5

Gold Tees
-1.18

-1.32















#### WINNING POINTS

#### **OVER QUOTA (WPOQ)**



#### **AFTER 6 ROUNDS OF PLAY**









#### **WINNING POINTS**

#### **OVER QUOTA (WPOQ)**



#### **AFTER 6 ROUNDS OF PLAY**