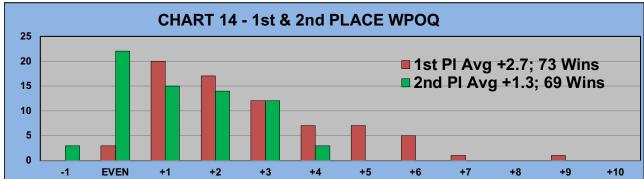

|  |  |  |  |  |  |
| JUNE 19, 2024  38th SEASON  160 OUT OF 177 MEMBERS PLAYED >=50% OF ROUNDS  58% (102) OF MEMBERS WON 142 GOLF PRIZES |                                                              |                                                                                                          |  |  |  |  |  |  |



#### IF OTHERS ARE WAITING

#### **AND NO POINTS ARE**



#### POSSIBLE, PLEASE PICK UP

# LEAGUE STATISTICS AFTER 6 ROUNDS OF PLAY





















#### IF OTHERS ARE WAITING

#### **AND NO POINTS ARE**



#### POSSIBLE, PLEASE PICK UP

# GOLD AND WHITE TEES COMPARISON AFTER 6 ROUNDS OF PLAY



AVERAGE POINTS SCORED OVER QUOTA

TABLE 5

Gold Tees
-1.18

-1.32















#### WINNING POINTS

#### **OVER QUOTA (WPOQ)**



#### **AFTER 6 ROUNDS OF PLAY**









#### **WINNING POINTS**

#### **OVER QUOTA (WPOQ)**



#### **AFTER 6 ROUNDS OF PLAY**